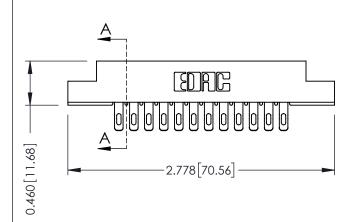

**Mounting Option Contact Detail** 04-.156 (3.96) Dia. Mounting Holes - 0.343[8.71] Card Slot Accepts .054 (1.37) to .070 (1.78) Thick P.C. Board 0.156 [3.96] 2.036[51.71] -2.182 [55.42] -

-2.468[62.69]-

**See Accompanying Page for: Mounting Options** 

555-Extender Board Bend (Code 500 Contacts) .156 [3.96] Contact Spacing x .140 [3.56] Row Spacing

305 / 315 / 355 Card Edge Connector Part Number: 305-024-555-504