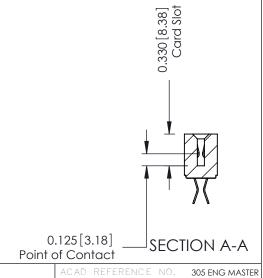

**Mounting Option Contact Detail** 04-.156 (3.96) Dia. Mounting Holes - 0.343[8.71] Card Slot Accepts .054 (1.37) to .070 (1.78) Thick P.C. Board 0.156 [3.96] 2.036[51.71] -2.182 [55.42] -

-2.468[62.69]-