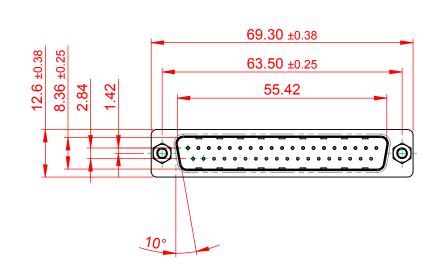

.XX ±0.13 .XXX ±0.10

NOTES:

MATERIAL:

HOUSING: THERMOPLASTIC POLYESTER, UL94V-0 SHELL: STEEL, Sn or Ni PLATED CONTACT: COPPER ALLOY SEE ORDERING GUIDE FOR PLATING

OPERATING TEMPERATURE: -55°C ~ 85°C

CURRENT RATING: 3A PER CONTACT CONTACT RESISTANCE: 25mΩ MAX. INSULATOR RESISTANCE: 5000MΩ min. DIELECTRIC WITHSTANDING VOLTAGE: 1000V AC rms