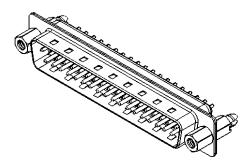

|                                      | 627 SERIES D-SUB CONNECTOR                                                                                                                                                                                     |                                 | SW REFERENCE NO.: 627 ASSEMBLY |       |  |
|--------------------------------------|----------------------------------------------------------------------------------------------------------------------------------------------------------------------------------------------------------------|---------------------------------|--------------------------------|-------|--|
| 627 SERIES D-SUB C                   |                                                                                                                                                                                                                |                                 | DATE: AUG. 01/20               | )18   |  |
|                                      |                                                                                                                                                                                                                |                                 | DATE:                          |       |  |
|                                      | THESE DRAWINGS AND SPECIFICATIONS<br>ARE THE PROPERTY OF EDAC INC.,AND<br>SHALL NOT BE REPRODUCED,OR COPIED<br>OR USED AS THE BASIS FOR THE<br>MANUFACTURE OR SALE OF APPARATUS<br>WITHOUT WRITTEN PERMISSION. | SCALE: 1:1                      | SHEET 1 OF                     | 1     |  |
| CUFU TORONTO, ONTARIO<br>CANADA      |                                                                                                                                                                                                                | DRAWING NUMBER: 627-037-320-547 |                                | ISSUE |  |
| YOUR CONNECTION TO QUALITY & SERVICE |                                                                                                                                                                                                                | PART NUMBER: 627-037-           | 320-547                        | 1     |  |