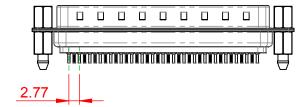

.XX ±0.13 .XXX ±0.10

NOTES:

MATERIAL:

HOUSING: THERMOPLASTIC POLYESTER, UL94V-0 SHELL: STEEL, Sn or Ni PLATED CONTACT: COPPER ALLOY SEE ORDERING GUIDE FOR PLATING

OPERATING TEMPERATURE: -55°C ~ 85°C

CURRENT RATING: 3A PER CONTACT CONTACT RESISTANCE: 25mΩ MAX. INSULATOR RESISTANCE: 5000MΩ min. DIELECTRIC WITHSTANDING VOLTAGE: 1000V AC rms