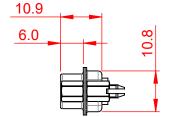

.XX ±0.13 .XXX ±0.10

NOTES:

MATERIAL:

HOUSING: THERMOPLASTIC POLYESTER, UL94V-0 SHELL: STEEL, Sn or Ni PLATED CONTACT: COPPER ALLOY SEE ORDERING GUIDE FOR PLATING

OPERATING TEMPERATURE: -55°C ~ 85°C

CURRENT RATING: 3A PER CONTACT CONTACT RESISTANCE: 25mΩ MAX. INSULATOR RESISTANCE: 5000MΩ min. DIELECTRIC WITHSTANDING VOLTAGE: 1000V AC rms