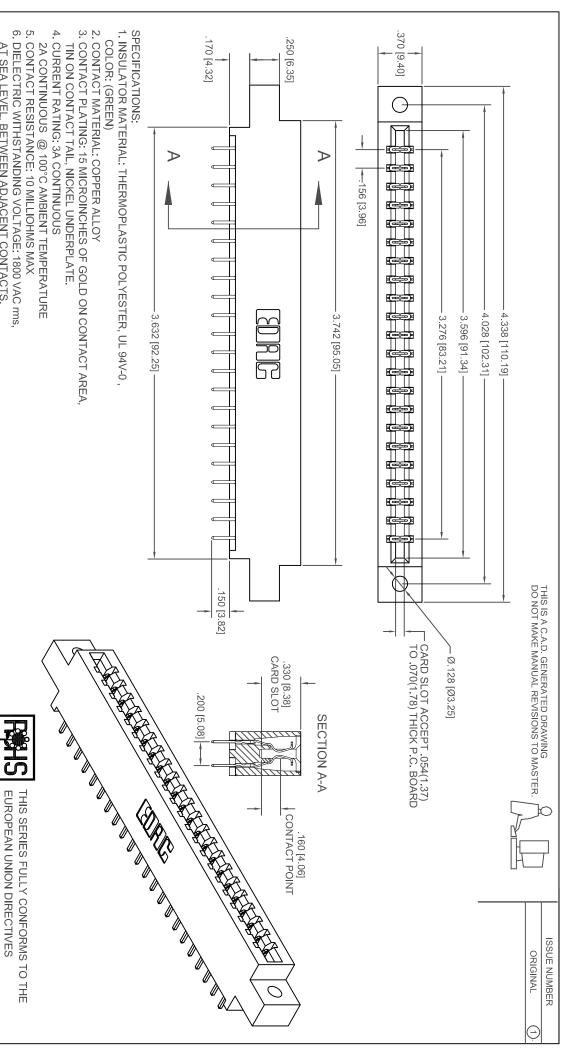

## 337 CARD EDGE CONNECTOR

10. WITHDRAWAL FORCE: 1oz MINIMUM PER CONTACT 9. INSERTION FORCE: 16oz MAX. PER CONTACT WHEN

TESTED WITH A .0700" THICK GAUGE.

WHEN TESTED WITH A .0620" THICK GAUGE.

8. OPERATING TEMPERATURE: -65°C TO +125°C 7. INSULATION RESISTANCE: 5000 MEGOHMS MINIMUM

AT SEA LEVEL, BETWEEN ADJACENT CONTACTS.

YOUR CONNECTION TO QUALITY & SERVICE TORONTO, ONTARIO **EDAC INC** CANADA

OR USED AS THE BASIS FOR THE MANUFACTURE OR SALE OF APPARATUS SHALL NOT BE REPRODUCED, OR COPIED THESE DRAWINGS AND SPECIFICATIONS ARE THE PROPERTY OF EDAC INC., AND WITHOUT WRITTEN PERMISSION.

> ACAD REFERENCE NO. 337-044-521-300

COMPLIANT

2011/65/EU FOR RoHS COMPLIANCY.

DRAWN: R.STA.MONICA | DATE: OCT.03/2014

PART NUMBER

337-044-521-300

DRAWING NUMBER 337-044-521-300

ISSUE