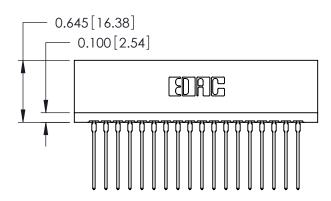

Contact Information
553-Wire Wrap, Medium Point - Tail LG.=.702(17.83)
.125" (3.18mm) Contact Spacing x .250" (6.35mm) Row Spacing

746-ENG MASTER

|  | 746 Series Ultra-Mate Card Edge Connector - Press Fit |                                                                                                                                                                                                   | ACAD REFERENCE NO. |       |
|--|-------------------------------------------------------|---------------------------------------------------------------------------------------------------------------------------------------------------------------------------------------------------|--------------------|-------|
|  |                                                       |                                                                                                                                                                                                   | DRAWN:             | J.LEE |
|  | Part Number: 746-036-553-601                          |                                                                                                                                                                                                   | CHECKED:           |       |
|  | EDAC INC                                              | THESE DRAWINGS AND SPECIFICATIONS ARE THE PROPERTY OF EDAC INC., AND SHALL NOT BE REPRODUCED, OR COPIED OR USED AS THE BASIS FOR THE MANUFACTURE OR SALE OF APPARATUS WITHOUT WRITTEN PERMISSION. | SCALE:             |       |
|  | TORONTO, ONTARIO                                      |                                                                                                                                                                                                   | DRAWING NUMBER     |       |
|  | YOUR CONNECTION TO QUALITY & SERVICE                  |                                                                                                                                                                                                   | 746-ENG MASTER     |       |
|  |                                                       |                                                                                                                                                                                                   |                    |       |