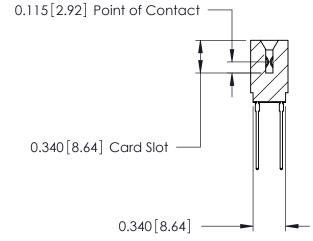

Contact Information
553-Wire Wrap, Medium Point - Tail LG.=.702(17.83)
.125" (3.18mm) Contact Spacing x .250" (6.35mm) Row Spacing

746-ENG MASTER

|  | 746 Series Ultra-Mate Card Edge Connector - Press Fit |                                                                                                                                                                                                   | ACAD REFERENCE NO. |       |
|--|-------------------------------------------------------|---------------------------------------------------------------------------------------------------------------------------------------------------------------------------------------------------|--------------------|-------|
|  |                                                       |                                                                                                                                                                                                   | DRAWN:             | J.LEE |
|  | Part Number: 746-036-553-601                          |                                                                                                                                                                                                   | CHECKED:           |       |
|  | EDAC INC                                              | THESE DRAWINGS AND SPECIFICATIONS ARE THE PROPERTY OF EDAC INC., AND SHALL NOT BE REPRODUCED, OR COPIED OR USED AS THE BASIS FOR THE MANUFACTURE OR SALE OF APPARATUS WITHOUT WRITTEN PERMISSION. | SCALE:             |       |
|  | TORONTO, ONTARIO                                      |                                                                                                                                                                                                   | DRAWING NUMBER     |       |
|  | YOUR CONNECTION TO QUALITY & SERVICE                  |                                                                                                                                                                                                   | 746-ENG MASTER     |       |
|  |                                                       |                                                                                                                                                                                                   |                    |       |