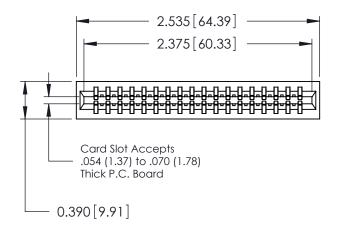

Contact Information
553-Wire Wrap, Medium Point - Tail LG.=.702(17.83)
.125" (3.18mm) Contact Spacing x .250" (6.35mm) Row Spacing

746-ENG MASTER

|  | 746 Series Ultra-Mate Card Edge Connector - Press Fit |                                                                                                                                                                                                   | ACAD REFERENCE NO. |       |
|--|-------------------------------------------------------|---------------------------------------------------------------------------------------------------------------------------------------------------------------------------------------------------|--------------------|-------|
|  |                                                       |                                                                                                                                                                                                   | DRAWN:             | J.LEE |
|  | Part Number: 746-036-553-601                          |                                                                                                                                                                                                   | CHECKED:           |       |
|  | EDAC INC                                              | THESE DRAWINGS AND SPECIFICATIONS ARE THE PROPERTY OF EDAC INC., AND SHALL NOT BE REPRODUCED, OR COPIED OR USED AS THE BASIS FOR THE MANUFACTURE OR SALE OF APPARATUS WITHOUT WRITTEN PERMISSION. | SCALE:             |       |
|  | TORONTO, ONTARIO                                      |                                                                                                                                                                                                   | DRAWING NUMBER     |       |
|  | YOUR CONNECTION TO QUALITY & SERVICE                  |                                                                                                                                                                                                   | 746-ENG MASTER     |       |
|  |                                                       |                                                                                                                                                                                                   |                    |       |