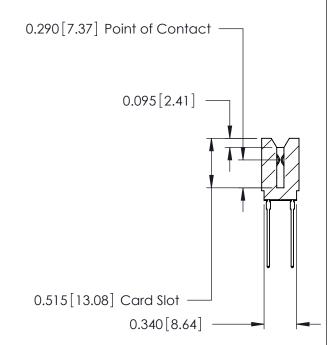

## Contact Information 553-Wire Wrap, Medium Point - Tail LG.=.702(17.83) .125" (3.18mm) Contact Spacing x .250" (6.35mm) Row Spacing

| 746 Series Ultra-Mate Card Edge Connector - Press Fit<br>Part Number: 746-036-553-206 |                                                                                                                                                                                                  | ACAD REFERENCE NO. |   |
|---------------------------------------------------------------------------------------|--------------------------------------------------------------------------------------------------------------------------------------------------------------------------------------------------|--------------------|---|
|                                                                                       |                                                                                                                                                                                                  | DRAWN: J.LEE       |   |
|                                                                                       |                                                                                                                                                                                                  | CHECKED:           |   |
| EDAC INC TORONTO, ONTARIO CANADA YOUR CONNECTION TO QUALITY & SERVICE                 | THESE DRAWINGS AND SPECIFICATIONS ARE THE PROPERTY OF EDAC INC. AND SHALL NOT BE REPRODUCED, OR COPIED OR USED AS THE BASIS FOR THE MANUFACTURE OR SALE OF APPARATUS WITHOUT WRITTEN PERMISSION. | SCALE:             | S |
|                                                                                       |                                                                                                                                                                                                  | DRAWING NUMBER     |   |
|                                                                                       |                                                                                                                                                                                                  | 746-ENG MASTE      | R |