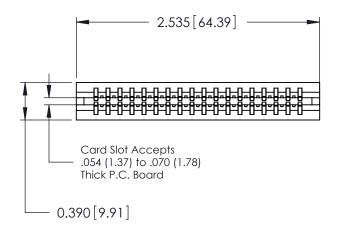

## Contact Information 553-Wire Wrap, Medium Point - Tail LG.=.702(17.83) .125" (3.18mm) Contact Spacing x .250" (6.35mm) Row Spacing

| 746 Series Ultra-Mate Card Edge Connector - Press Fit<br>Part Number: 746-036-553-206 |                                                                                                                                                                                                  | ACAD REFERENCE NO. |   |
|---------------------------------------------------------------------------------------|--------------------------------------------------------------------------------------------------------------------------------------------------------------------------------------------------|--------------------|---|
|                                                                                       |                                                                                                                                                                                                  | DRAWN: J.LEE       |   |
|                                                                                       |                                                                                                                                                                                                  | CHECKED:           |   |
| EDAC INC TORONTO, ONTARIO CANADA YOUR CONNECTION TO QUALITY & SERVICE                 | THESE DRAWINGS AND SPECIFICATIONS ARE THE PROPERTY OF EDAC INC. AND SHALL NOT BE REPRODUCED, OR COPIED OR USED AS THE BASIS FOR THE MANUFACTURE OR SALE OF APPARATUS WITHOUT WRITTEN PERMISSION. | SCALE:             | S |
|                                                                                       |                                                                                                                                                                                                  | DRAWING NUMBER     |   |
|                                                                                       |                                                                                                                                                                                                  | 746-ENG MASTE      | R |