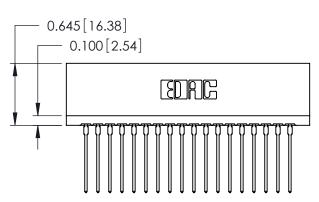

## Contact Information 553-Wire Wrap, Medium Point - Tail LG.=.702(17.83) .125" (3.18mm) Contact Spacing x .250" (6.35mm) Row Spacing

| 746 Series Ultra-Mate Card Edge Connector - Press Fit<br>Part Number: 746-036-553-206 |                                                                                                                                                                                                  | ACAD REFERENCE NO. |   |
|---------------------------------------------------------------------------------------|--------------------------------------------------------------------------------------------------------------------------------------------------------------------------------------------------|--------------------|---|
|                                                                                       |                                                                                                                                                                                                  | DRAWN: J.LEE       |   |
|                                                                                       |                                                                                                                                                                                                  | CHECKED:           |   |
| EDAC INC TORONTO, ONTARIO CANADA YOUR CONNECTION TO QUALITY & SERVICE                 | THESE DRAWINGS AND SPECIFICATIONS ARE THE PROPERTY OF EDAC INC. AND SHALL NOT BE REPRODUCED, OR COPIED OR USED AS THE BASIS FOR THE MANUFACTURE OR SALE OF APPARATUS WITHOUT WRITTEN PERMISSION. | SCALE:             | S |
|                                                                                       |                                                                                                                                                                                                  | DRAWING NUMBER     |   |
|                                                                                       |                                                                                                                                                                                                  | 746-ENG MASTE      | R |