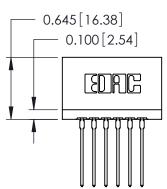

THIS IS A C.A.D. GENERATED DRAWING DO NOT MAKE MANUAL REVISIONS TO MASTER.

ORIGINAL

Contact Information
553-Wire Wrap, Medium Point - Tail LG.=.702(17.83)
.125" (3.18mm) Contact Spacing x .250" (6.35mm) Row Spacing