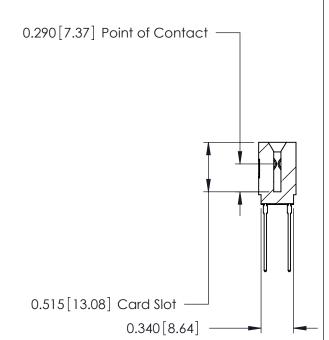

THIS IS A C.A.D. GENERATED DRAWING DO NOT MAKE MANUAL REVISIONS TO MASTER.

ORIGINAL

Contact Information
553-Wire Wrap, Medium Point - Tail LG.=.702(17.83)
.125" (3.18mm) Contact Spacing x .250" (6.35mm) Row Spacing