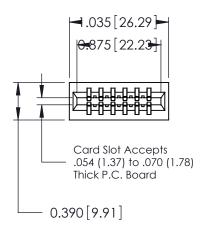

THIS IS A C.A.D. GENERATED DRAWING DO NOT MAKE MANUAL REVISIONS TO MASTER.

ORIGINAL

Contact Information
553-Wire Wrap, Medium Point - Tail LG.=.702(17.83)
.125" (3.18mm) Contact Spacing x .250" (6.35mm) Row Spacing