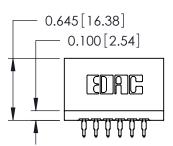

THIS IS A C.A.D. GENERATED DRAWING DO NOT MAKE MANUAL REVISIONS TO MASTER.

ISSUE NUMBER

ORIGINAL

Contact Information
525-P.C. Tail, High Point - Tail LG.=.175(4.45)
.125" (3.18mm) Contact Spacing x .250" (6.35mm) Row Spacing

| 746 Series Ultra-Mate Card Edge Connector - Press Fit |                                                                                                                                                                       | ACAD REFERENCE NO. 746 |      | 746-ENG MASTER  |       |
|-------------------------------------------------------|-----------------------------------------------------------------------------------------------------------------------------------------------------------------------|------------------------|------|-----------------|-------|
|                                                       |                                                                                                                                                                       | DRAWN: J.LEE           | DATI | DATE: AUG 20/09 |       |
| Part Number: 746-012-525-201                          |                                                                                                                                                                       | CHECKED: DATE:         |      | ≣:              |       |
| EDAC INC TORONTO, ONTARIO                             | THESE DRAWINGS AND SPECIFICATIONS ARE THE PROPERTY OF EDAC INC., AND SHALL NOT BE REPRODUCED, OR COPIED OR USED AS THE BASIS FOR THE MANUFACTURE OR SALE OF APPARATUS | SCALE:                 | SHE  | ET 1            | OF 1  |
|                                                       |                                                                                                                                                                       | DRAWING NUMBER         |      |                 | ISSUE |
| CANADA CANADA                                         |                                                                                                                                                                       | 746-ENG MASTER         |      |                 | 1     |
| YOUR CONNECTION TO QUALITY & SERVICE                  | WITHOUT WRITTEN PERMISSION.                                                                                                                                           |                        |      |                 |       |