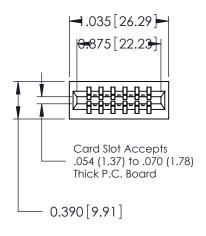

THIS IS A C.A.D. GENERATED DRAWING DO NOT MAKE MANUAL REVISIONS TO MASTER.

ISSUE NUMBER

ORIGINAL

Contact Information
525-P.C. Tail, High Point - Tail LG.=.175(4.45)
.125" (3.18mm) Contact Spacing x .250" (6.35mm) Row Spacing

| 746 Series Ultra-Mate Card Edge Connector - Press Fit |                                                                                                                                                                       | ACAD REFERENCE NO. 746 |      | 746-ENG MASTER  |       |
|-------------------------------------------------------|-----------------------------------------------------------------------------------------------------------------------------------------------------------------------|------------------------|------|-----------------|-------|
|                                                       |                                                                                                                                                                       | DRAWN: J.LEE           | DATI | DATE: AUG 20/09 |       |
| Part Number: 746-012-525-201                          |                                                                                                                                                                       | CHECKED: DATE:         |      | ≣:              |       |
| EDAC INC TORONTO, ONTARIO                             | THESE DRAWINGS AND SPECIFICATIONS ARE THE PROPERTY OF EDAC INC., AND SHALL NOT BE REPRODUCED, OR COPIED OR USED AS THE BASIS FOR THE MANUFACTURE OR SALE OF APPARATUS | SCALE:                 | SHE  | ET 1            | OF 1  |
|                                                       |                                                                                                                                                                       | DRAWING NUMBER         |      |                 | ISSUE |
| CANADA CANADA                                         |                                                                                                                                                                       | 746-ENG MASTER         |      |                 | 1     |
| YOUR CONNECTION TO QUALITY & SERVICE                  | WITHOUT WRITTEN PERMISSION.                                                                                                                                           |                        |      |                 |       |