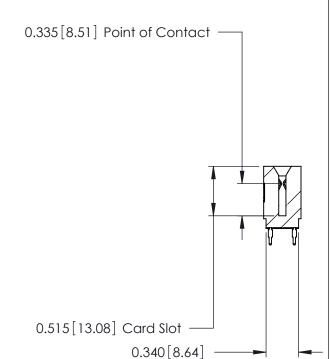

THIS IS A C.A.D. GENERATED DRAWING DO NOT MAKE MANUAL REVISIONS TO MASTER.

ISSUE NUMBER

ORIGINAL

Contact Information
525-P.C. Tail, High Point - Tail LG.=.175(4.45)
.125" (3.18mm) Contact Spacing x .250" (6.35mm) Row Spacing

| 746 Series Ultra-Mate Card Edge Connector - Press Fit |                                                                                                                                                                       | ACAD REFERENCE NO. 746 |      | 746-ENG MASTER  |       |
|-------------------------------------------------------|-----------------------------------------------------------------------------------------------------------------------------------------------------------------------|------------------------|------|-----------------|-------|
|                                                       |                                                                                                                                                                       | DRAWN: J.LEE           | DATI | DATE: AUG 20/09 |       |
| Part Number: 746-012-525-201                          |                                                                                                                                                                       | CHECKED: DATE:         |      | ≣:              |       |
| EDAC INC TORONTO, ONTARIO                             | THESE DRAWINGS AND SPECIFICATIONS ARE THE PROPERTY OF EDAC INC., AND SHALL NOT BE REPRODUCED, OR COPIED OR USED AS THE BASIS FOR THE MANUFACTURE OR SALE OF APPARATUS | SCALE:                 | SHE  | ET 1            | OF 1  |
|                                                       |                                                                                                                                                                       | DRAWING NUMBER         |      |                 | ISSUE |
| CANADA CANADA                                         |                                                                                                                                                                       | 746-ENG MASTER         |      |                 | 1     |
| YOUR CONNECTION TO QUALITY & SERVICE                  | WITHOUT WRITTEN PERMISSION.                                                                                                                                           |                        |      |                 |       |