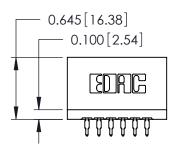

## THIS IS A C.A.D. GENERATED DRAWING DO NOT MAKE MANUAL REVISIONS TO MASTER.

ORIGINAL

Contact Information
520-P.C. Tail, Regular Point - Tail LG.=.175(4.45)
.125" (3.18mm) Contact Spacing x .250" (6.35mm) Row Spacing