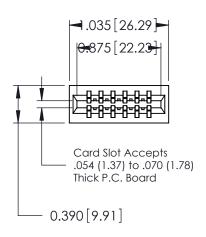

## THIS IS A C.A.D. GENERATED DRAWING DO NOT MAKE MANUAL REVISIONS TO MASTER.

ORIGINAL

Contact Information
520-P.C. Tail, Regular Point - Tail LG.=.175(4.45)
.125" (3.18mm) Contact Spacing x .250" (6.35mm) Row Spacing