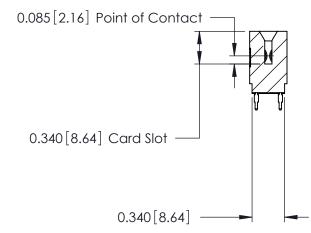

## THIS IS A C.A.D. GENERATED DRAWING DO NOT MAKE MANUAL REVISIONS TO MASTER.

ORIGINAL

Contact Information
520-P.C. Tail, Regular Point - Tail LG.=.175(4.45)
.125" (3.18mm) Contact Spacing x .250" (6.35mm) Row Spacing