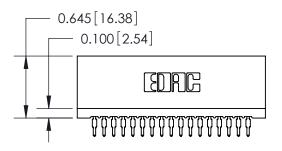

THIS IS A C.A.D. GENERATED DRAWING DO NOT MAKE MANUAL REVISIONS TO MASTER.

ISSUE NUMBER

ORIGINAL

745-ENG MASTER
DATE: MAY 04/09

SHEET 1 OF 2

ISSUE

DATE:

Contact Information
520-P.C. Tail, Regular Point - Tail LG.=.190(4.83)
.100" (2.54mm) Contact Spacing x .200" (5.08mm) Row Spacing