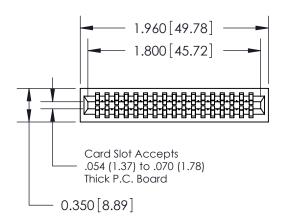

THIS IS A C.A.D. GENERATED DRAWING DO NOT MAKE MANUAL REVISIONS TO MASTER.

ISSUE NUMBER

ORIGINAL

745-ENG MASTER
DATE: MAY 04/09

SHEET 1 OF 2

ISSUE

DATE:

Contact Information
520-P.C. Tail, Regular Point - Tail LG.=.190(4.83)
.100" (2.54mm) Contact Spacing x .200" (5.08mm) Row Spacing