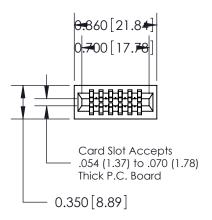

THIS IS A C.A.D. GENERATED DRAWING DO NOT MAKE MANUAL REVISIONS TO MASTER.

ORIGINAL

745-ENG MASTER

DATE: MAY 04/09

SHEET 1 OF 2

ISSUE

DATE:

Contact Information
522-P.C. Tail, Regular Point - Tail LG.=.375(9.53)
.100" (2.54mm) Contact Spacing x .200" (5.08mm) Row Spacing