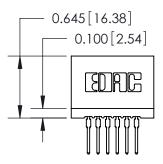

THIS IS A C.A.D. GENERATED DRAWING DO NOT MAKE MANUAL REVISIONS TO MASTER.

ORIGINAL

745-ENG MASTER

DATE: MAY 04/09

SHEET 1 OF 2

ISSUE

DATE:

Contact Information
522-P.C. Tail, Regular Point - Tail LG.=.375(9.53)
.100" (2.54mm) Contact Spacing x .200" (5.08mm) Row Spacing