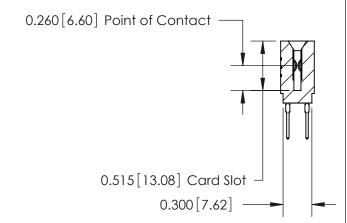

THIS IS A C.A.D. GENERATED DRAWING DO NOT MAKE MANUAL REVISIONS TO MASTER.

ORIGINAL

745-ENG MASTER

DATE: MAY 04/09

SHEET 1 OF 2

ISSUE

DATE:

Contact Information
522-P.C. Tail, Regular Point - Tail LG.=.375(9.53)
.100" (2.54mm) Contact Spacing x .200" (5.08mm) Row Spacing