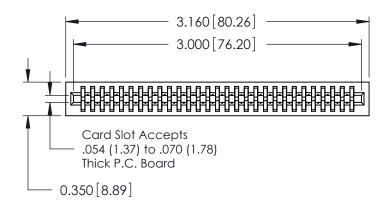

THIS IS A C.A.D. GENERATED DRAWING DO NOT MAKE MANUAL REVISIONS TO MASTER.

ISSUE NUMBER

ORIGINAL

Contact Information
560-P.C. Tail, Make Before Break(MBB) - Tail LG.=.190(4.83)
.100" (2.54mm) Contact Spacing x .200" (5.08mm) Row Spacing

725 Series Ultra-Mate Card Edge Connector - Press Fit

Part Number: 725-058-560-201

YOUR CONNECTION TO QUALITY & SERVICE

**EDAC INC** TORONTO, ONTARIO CANADA

THESE DRAWINGS AND SPECIFICATIONS ARE THE PROPERTY OF EDAC INC.,AND SHALL NOT BE REPRODUCED, OR COPIED OR USED AS THE BASIS FOR THE MANUFACTURE OR SALE OF APPARATUS WITHOUT WRITTEN PERMISSION.