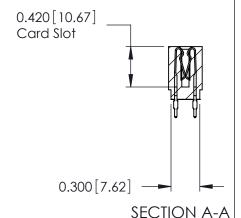

THIS IS A C.A.D. GENERATED DRAWING DO NOT MAKE MANUAL REVISIONS TO MASTER.

ISSUE NUMBER

ORIGINAL

Contact Information
560-P.C. Tail, Make Before Break(MBB) - Tail LG.=.190(4.83)
.100" (2.54mm) Contact Spacing x .200" (5.08mm) Row Spacing

725 Series Ultra-Mate Card Edge Connector - Press Fit

Part Number: 725-058-560-201

YOUR CONNECTION TO QUALITY & SERVICE

**EDAC INC** TORONTO, ONTARIO CANADA

THESE DRAWINGS AND SPECIFICATIONS ARE THE PROPERTY OF EDAC INC.,AND SHALL NOT BE REPRODUCED, OR COPIED OR USED AS THE BASIS FOR THE MANUFACTURE OR SALE OF APPARATUS WITHOUT WRITTEN PERMISSION.