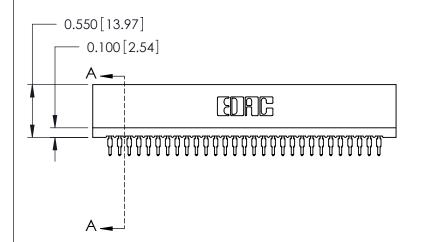

THIS IS A C.A.D. GENERATED DRAWING DO NOT MAKE MANUAL REVISIONS TO MASTER.

ISSUE NUMBER

ORIGINAL

Contact Information
560-P.C. Tail, Make Before Break(MBB) - Tail LG.=.190(4.83)
.100" (2.54mm) Contact Spacing x .200" (5.08mm) Row Spacing

725 Series Ultra-Mate Card Edge Connector - Press Fit

Part Number: 725-058-560-201

YOUR CONNECTION TO QUALITY & SERVICE

**EDAC INC** TORONTO, ONTARIO CANADA

THESE DRAWINGS AND SPECIFICATIONS ARE THE PROPERTY OF EDAC INC.,AND SHALL NOT BE REPRODUCED, OR COPIED OR USED AS THE BASIS FOR THE MANUFACTURE OR SALE OF APPARATUS WITHOUT WRITTEN PERMISSION.