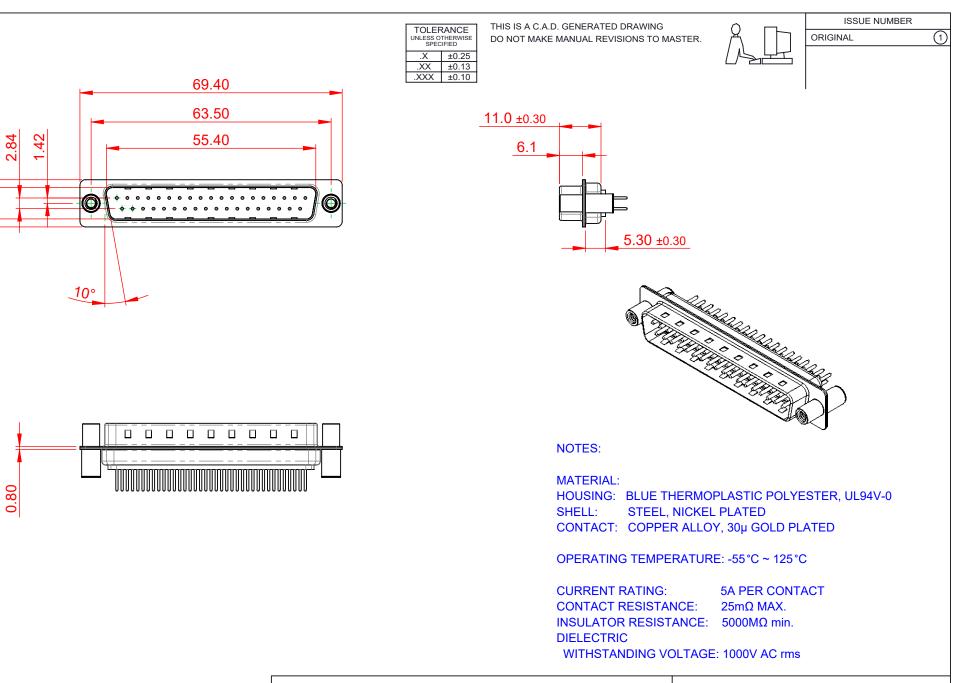

|     |                                      |                                        |                                                                                                                                             | SW REFERENCE NO.: 627 ASSEMBLY |          |                    |       |
|-----|--------------------------------------|----------------------------------------|---------------------------------------------------------------------------------------------------------------------------------------------|--------------------------------|----------|--------------------|-------|
|     | 627 8                                | SERIES D-SUB (                         | CONNECTOR                                                                                                                                   | DRAWN: C.B                     |          | DATE: AUG. 01/2018 |       |
|     |                                      |                                        |                                                                                                                                             | CHECKED:                       |          | DATE:              |       |
|     |                                      | EDAC INC<br>TORONTO, ONTARIO<br>CANADA | THESE DRAWINGS AND SPECIFICATIONS<br>ARE THE PROPERTY OF EDAC INC.,AND<br>SHALL NOT BE REPRODUCED,OR COPIED<br>OR USED AS THE BASIS FOR THE | SCALE: 1:1                     |          | SHEET 1 OF         | 1     |
|     |                                      |                                        |                                                                                                                                             | DRAWING NUMBER:                | 627-M37- | 620-LN4            | ISSUE |
| YOU | YOUR CONNECTION TO QUALITY & SERVICE |                                        | MANUFACTURE OR SALE OF APPARATUS<br>WITHOUT WRITTEN PERMISSION.                                                                             | PART NUMBER:                   | 627-M37- | 620-LN4            | 1     |

12.50 8.30

> THIS SERIES FULLY CONFORMS TO THE EUROPEAN UNION DIRECTIVES 2011/65/EU FOR R₀HS COMPLIANCY.