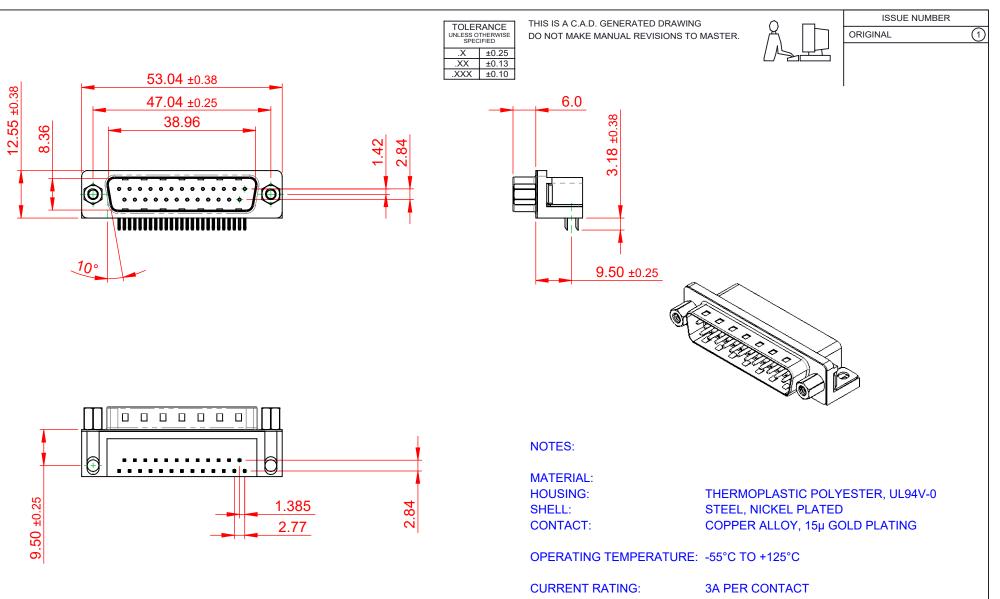

CONTACT RESISTANCE: **INSULATOR RESISTANCE:** DIELECTRIC

25mΩ MAX. 5000MΩ min.

WITHSTANDING VOLTAGE: 1000V AC rms

| 621 SERIES D-SUB CONNECTOR                                            |                                                                                                                                                                                                                | SW REFERENCE NO.: 621 ASSEMBLY |                 |                    |    |       |  |
|-----------------------------------------------------------------------|----------------------------------------------------------------------------------------------------------------------------------------------------------------------------------------------------------------|--------------------------------|-----------------|--------------------|----|-------|--|
|                                                                       |                                                                                                                                                                                                                | DRAWN: C.B                     |                 | DATE: AUG. 01/2018 |    |       |  |
|                                                                       |                                                                                                                                                                                                                | CHECKED:                       |                 | DATE:              |    |       |  |
| EDAC INC<br>TORONTO, ONTARIO<br>CANADA<br>ECTION TO QUALITY & SERVICE | THESE DRAWINGS AND SPECIFICATIONS<br>ARE THE PROPERTY OF EDAC INC.,AND<br>SHALL NOT BE REPRODUCED,OR COPIED<br>OR USED AS THE BASIS FOR THE<br>MANUFACTURE OR SALE OF APPARATUS<br>WITHOUT WRITTEN PERMISSION. | SCALE: 1:1                     |                 | SHEET 1            | OF | 1     |  |
|                                                                       |                                                                                                                                                                                                                | DRAWING NUMBER:                | 621-025-368-513 |                    |    | ISSUE |  |
|                                                                       |                                                                                                                                                                                                                | PART NUMBER:                   | 621-025-3       | 368-513            |    | 1     |  |