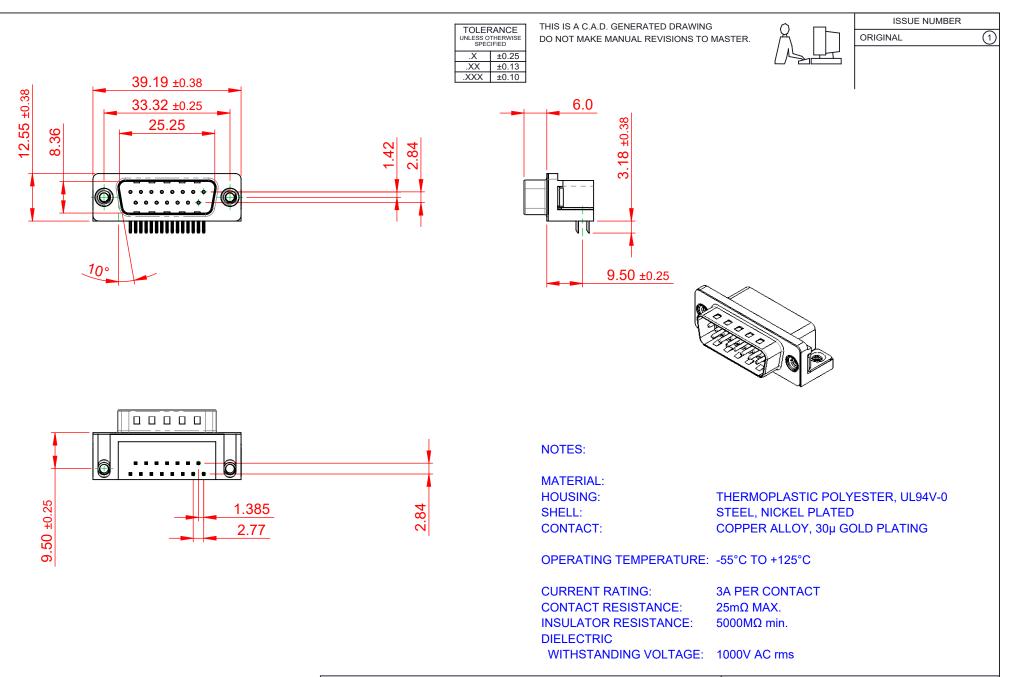

|         |                                      |                                                                                                                                       | SW REFERENCE NO.: 621 ASSEMBLY |           |                    |   |    |       |  |
|---------|--------------------------------------|---------------------------------------------------------------------------------------------------------------------------------------|--------------------------------|-----------|--------------------|---|----|-------|--|
|         | 621 SERIES D-SUB (                   | CONNECTOR                                                                                                                             | DRAWN: C.B                     |           | DATE: AUG. 01/2018 |   |    |       |  |
|         |                                      |                                                                                                                                       | CHECKED:                       |           | DATE:              |   |    |       |  |
| )       | EDAC INC                             | THESE DRAWINGS AND SPECIFICATIONS<br>ARE THE PROPERTY OF EDAC INCAND                                                                  | SCALE: 1:1                     |           | SHEET              | 1 | OF | 1     |  |
| S<br>Y. | TORONTO, ONTARIO<br>CANADA           | SHALL NOT BE REPRODUCED, OR COPIED<br>OR USED AS THE BASIS FOR THE<br>MANUFACTURE OR SALE OF APPARATUS<br>WITHOUT WRITTEN PERMISSION. | DRAWING NUMBER:                | 621-015-6 | 668-532            |   |    | ISSUE |  |
| 1.      | YOUR CONNECTION TO QUALITY & SERVICE |                                                                                                                                       | PART NUMBER:                   | 621-015-6 | 668-532            |   |    | 1     |  |