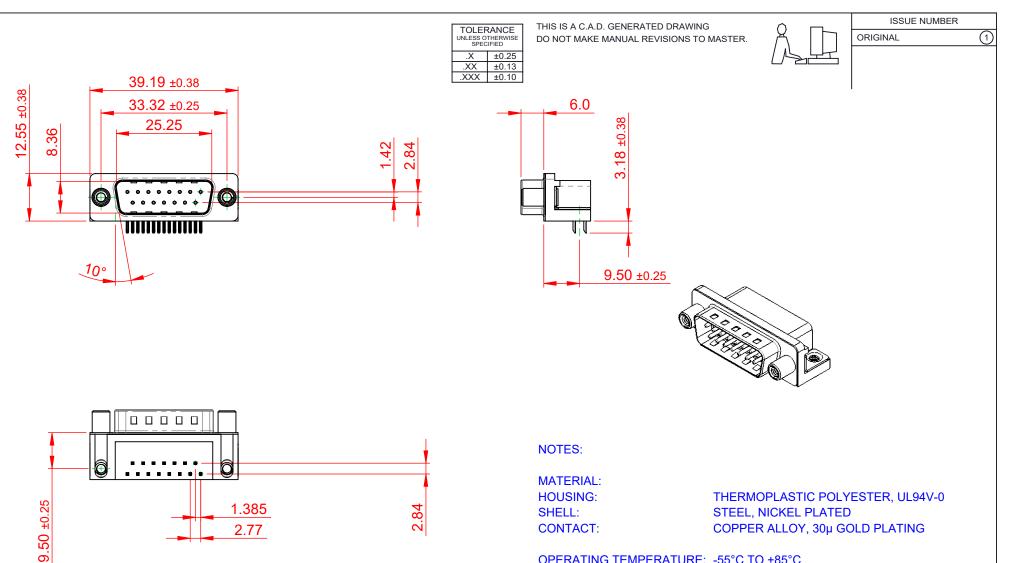

621 SERIES D-SUB CONNECTOR

THESE DRAWINGS AND SPECIFICATIONS ARE THE PROPERTY OF EDAC INC..AND SHALL NOT BE REPRODUCED, OR COPIED OR USED AS THE BASIS FOR THE MANUFACTURE OR SALE OF APPARATUS WITHOUT WRITTEN PERMISSION.