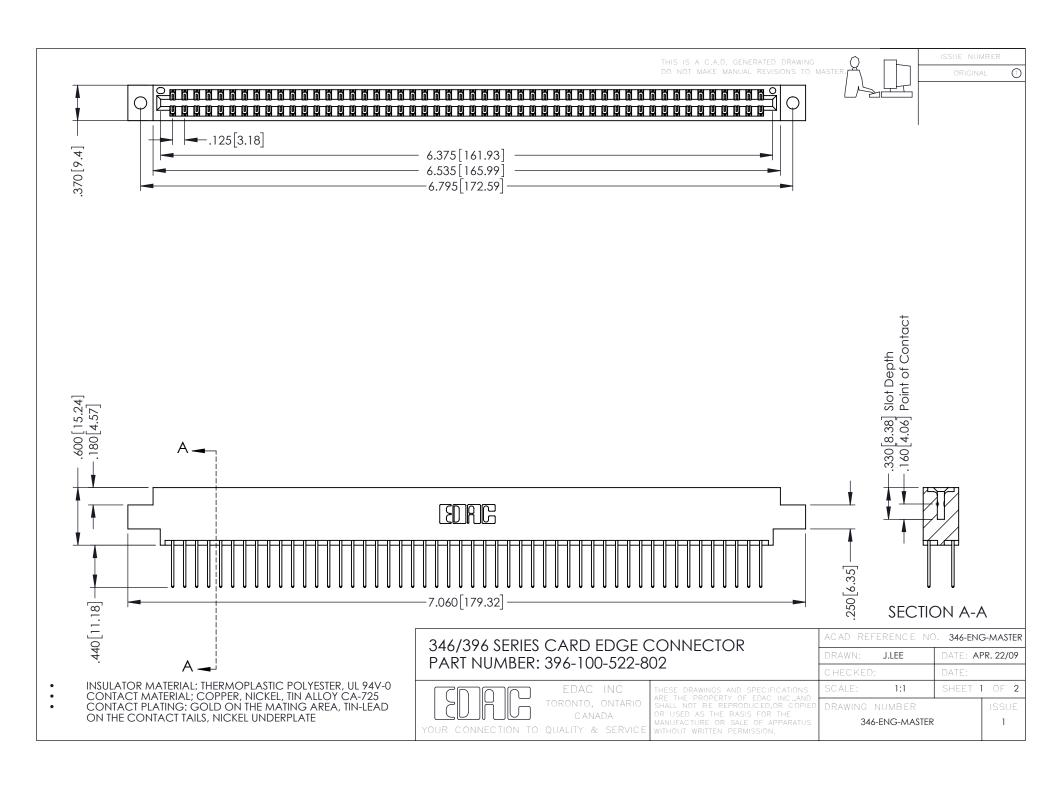

**Contact Code 555** 

**Contact Code 556** 

INSULATOR MATERIAL: THERMOPLASTIC POLYESTER, UL 94V-0 CONTACT MATERIAL; COPPER, NICKEL, TIN ALLOY CA-725

CONTACT PLATING: GOLD ON THE MATING AREA, TIN-LEAD ON THE CONTACT TAILS, NICKEL UNDERPLATE

## 346/396 SERIES CARD EDGE CONNECTOR CONTACT CODE 555,556,558,559,560 DIMENSIONS

YOUR CONNECTION TO QUALITY & SERVICE

|   | ACAD REFERENCE NO. 346-ENG-MASTER |                  |
|---|-----------------------------------|------------------|
|   | DRAWN: J.LEE                      | DATE: APR. 22/09 |
|   | CHECKED:                          | DATE:            |
|   | SCALE: 1:1                        | SHEET 2 OF 2     |
| D | DRAWING NUMBER                    | ISSUE            |

346-ENG-MASTER