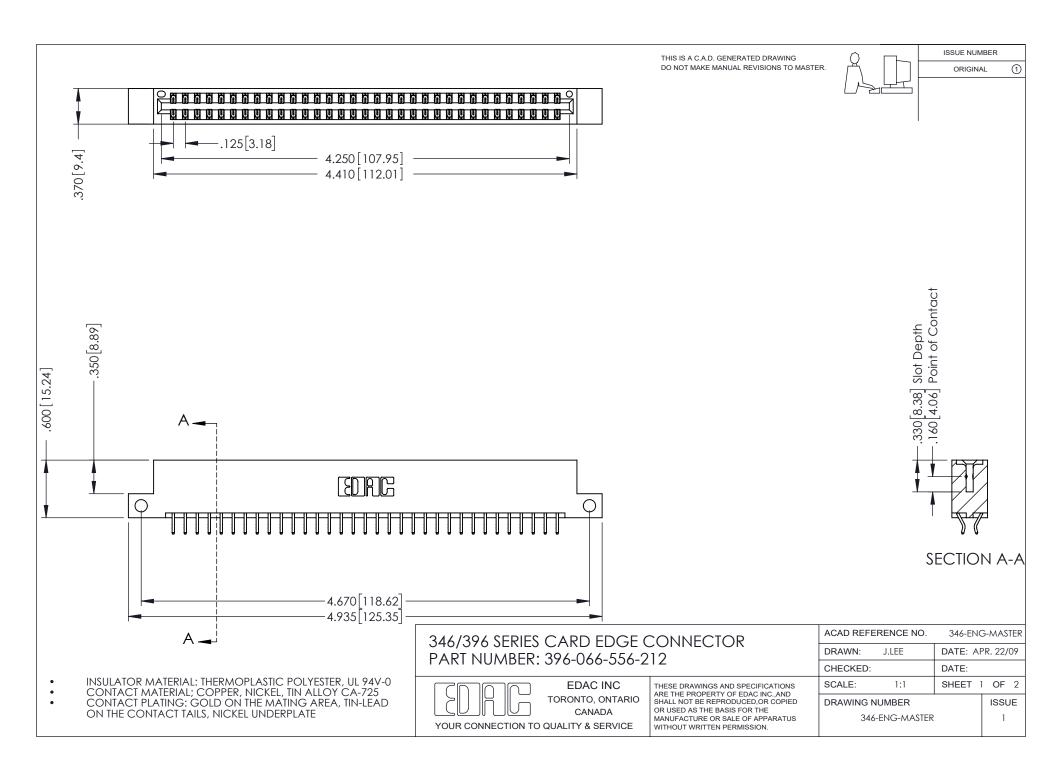

ISSUE NUMBER ORIGINAL

1

**Contact Code 555** 

**Contact Code 556** 

INSULATOR MATERIAL: THERMOPLASTIC POLYESTER, UL 94V-0 CONTACT MATERIAL; COPPER, NICKEL, TIN ALLOY CA-725 CONTACT PLATING: GOLD ON THE MATING AREA, TIN-LEAD

ON THE CONTACT TAILS, NICKEL UNDERPLATE

## 346/396 SERIES CARD EDGE CONNECTOR CONTACT CODE 555,556,558,559,560 DIMENSIONS

YOUR CONNECTION TO QUALITY & SERVICE

**EDAC INC** TORONTO, ONTARIO CANADA

THESE DRAWINGS AND SPECIFICATIONS ARE THE PROPERTY OF EDAC INC.,AND SHALL NOT BE REPRODUCED, OR COPIED OR USED AS THE BASIS FOR THE MANUFACTURE OR SALE OF APPARATUS WITHOUT WRITTEN PERMISSION.