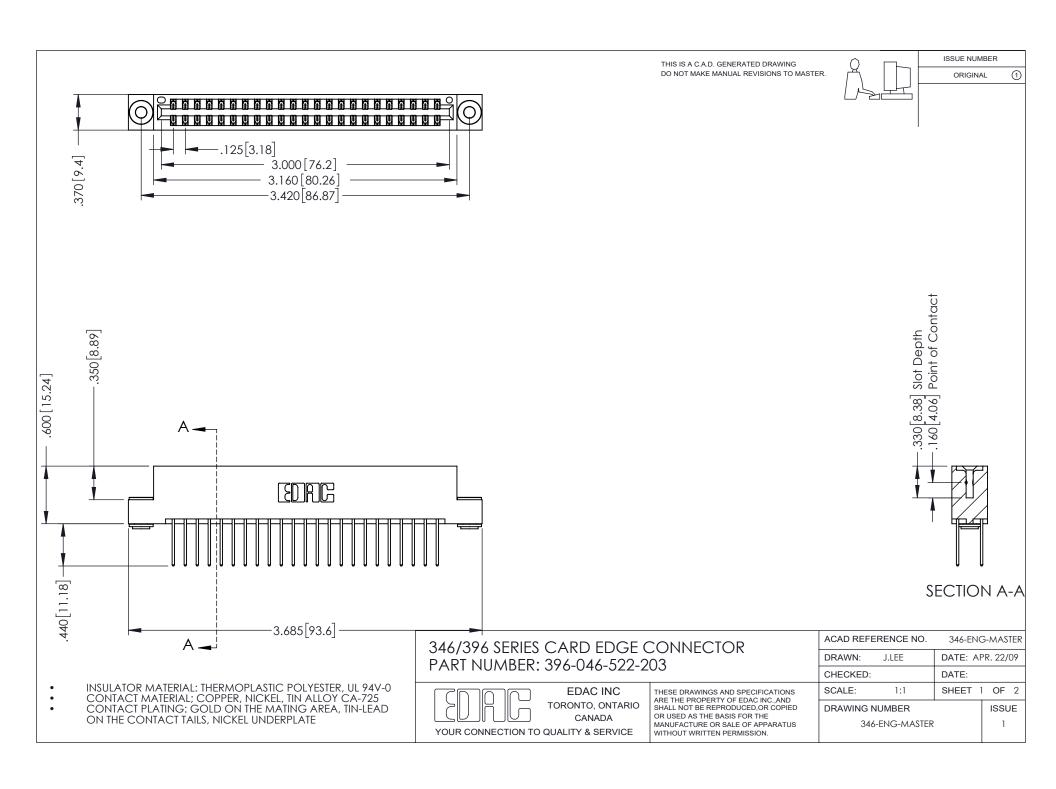

## **Contact Code 556**

INSULATOR MATERIAL: THERMOPLASTIC POLYESTER, UL 94V-0 CONTACT MATERIAL; COPPER, NICKEL, TIN ALLOY CA-725 CONTACT PLATING: GOLD ON THE MATING AREA, TIN-LEAD

ON THE CONTACT TAILS, NICKEL UNDERPLATE

## 346/396 SERIES CARD EDGE CONNECTOR CONTACT CODE 555,556,558,559,560 DIMENSIONS

YOUR CONNECTION TO QUALITY & SERVICE

**EDAC INC** TORONTO, ONTARIO CANADA

THESE DRAWINGS AND SPECIFICATIONS ARE THE PROPERTY OF EDAC INC.,AND SHALL NOT BE REPRODUCED, OR COPIED OR USED AS THE BASIS FOR THE MANUFACTURE OR SALE OF APPARATUS WITHOUT WRITTEN PERMISSION.