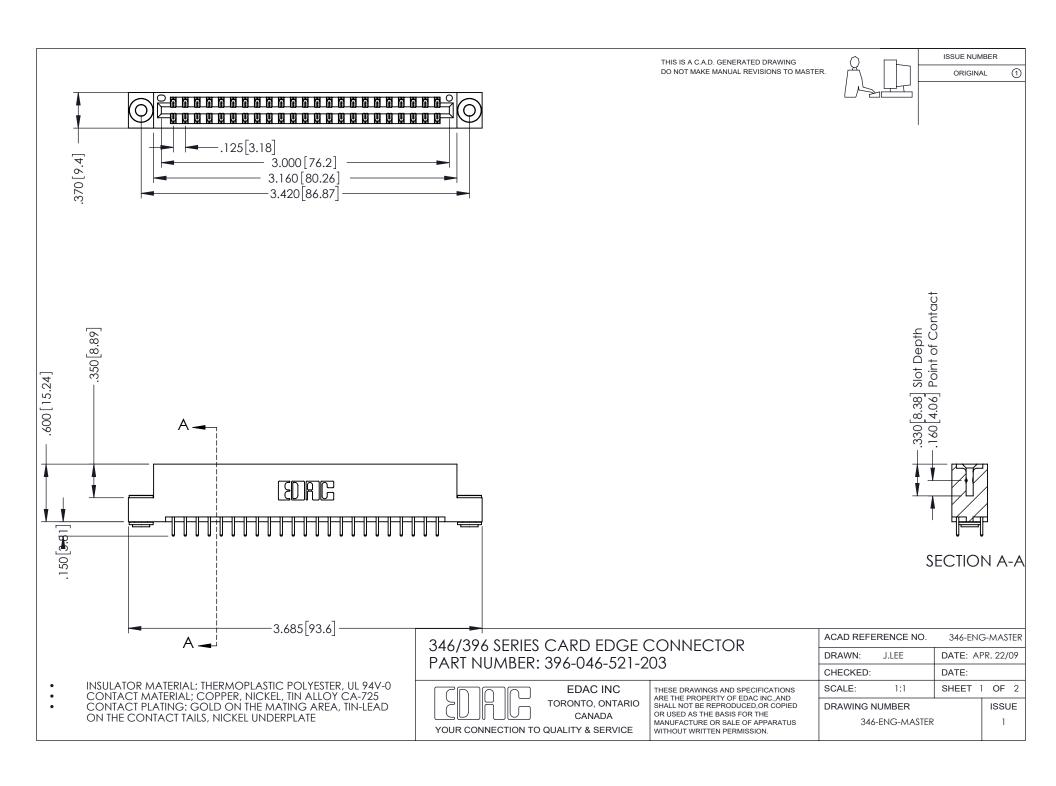

## **Contact Code 556**

INSULATOR MATERIAL: THERMOPLASTIC POLYESTER, UL 94V-0 CONTACT MATERIAL; COPPER, NICKEL, TIN ALLOY CA-725 CONTACT PLATING: GOLD ON THE MATING AREA, TIN-LEAD

ON THE CONTACT TAILS, NICKEL UNDERPLATE

## 346/396 SERIES CARD EDGE CONNECTOR CONTACT CODE 555,556,558,559,560 DIMENSIONS

YOUR CONNECTION TO QUALITY & SERVICE

**EDAC INC** TORONTO, ONTARIO CANADA

THESE DRAWINGS AND SPECIFICATIONS ARE THE PROPERTY OF EDAC INC.,AND SHALL NOT BE REPRODUCED, OR COPIED OR USED AS THE BASIS FOR THE MANUFACTURE OR SALE OF APPARATUS WITHOUT WRITTEN PERMISSION.