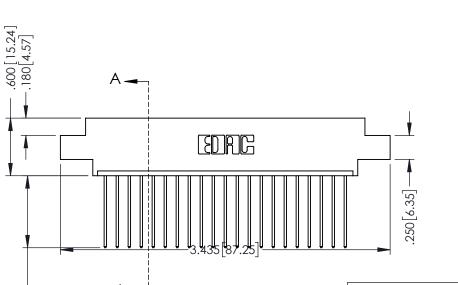

[19.05]

.330 [8.38] Slot Depth .160 [4.06] Point of Contact

SECTION A-A

ISSUE NUMBER ORIGINAL 1

## 346/396 SERIES CARD EDGE CONNECTOR CONTACT CODE 555,556,558,559,560 DIMENSIONS

YOUR CONNECTION TO QUALITY & SERVICE

**EDAC INC** TORONTO, ONTARIO CANADA

THESE DRAWINGS AND SPECIFICATIONS ARE THE PROPERTY OF EDAC INC.,AND SHALL NOT BE REPRODUCED, OR COPIED OR USED AS THE BASIS FOR THE MANUFACTURE OR SALE OF APPARATUS WITHOUT WRITTEN PERMISSION.

|   | ACAD REFERENCE NO. | 346-ENG-MASTER   |
|---|--------------------|------------------|
|   | DRAWN: J.LEE       | DATE: APR. 22/09 |
| ) | CHECKED:           | DATE:            |
|   | SCALE: 1:1         | SHEET 2 OF 2     |
|   | DRAWING NUMBER     | ISSUE            |
|   | 346-ENG-MASTER     | 1                |