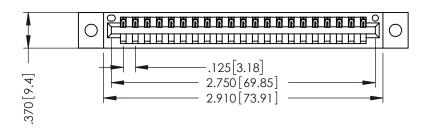

THIS IS A C.A.D. GENERATED DRAWING DO NOT MAKE MANUAL REVISIONS TO MASTER.

ISSUE NUMBER

ORIGINAL

1

346/396 SERIES CARD EDGE CONNECTOR PART NUMBER: 396-021-541-602

YOUR CONNECTION TO QUALITY & SERVICE

**EDAC INC** TORONTO, ONTARIO CANADA

THESE DRAWINGS AND SPECIFICATIONS ARE THE PROPERTY OF EDAC INC.,AND SHALL NOT BE REPRODUCED,OR COPIED OR USED AS THE BASIS FOR THE MANUFACTURE OR SALE OF APPARATUS WITHOUT WRITTEN PERMISSION.

| ACAD REFERENCE NO. | 346-ENG-MASTER   |  |
|--------------------|------------------|--|
| DRAWN: J.LEE       | DATE: APR. 22/09 |  |
| CHECKED:           | DATE:            |  |
| SCALE: 1:1         | SHEET 1 OF 2     |  |
| DRAWING NUMBER     | ISSUE            |  |

346-ENG-MASTER

INSULATOR MATERIAL: THERMOPLASTIC POLYESTER, UL 94V-0 CONTACT MATERIAL; COPPER, NICKEL, TIN ALLOY CA-725 CONTACT PLATING: GOLD ON THE MATING AREA, TIN-LEAD ON THE CONTACT TAILS, NICKEL UNDERPLATE