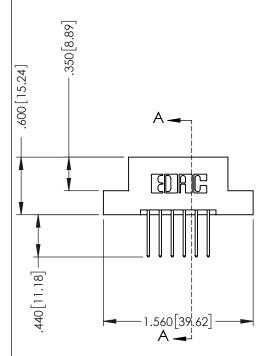

.330 [8.38] Slot Depth .160 [4.06] Point of Contact

SECTION A-A

ISSUE NUMBER ORIGINAL 1

## **Contact Code 555**

## **Contact Code 556**

INSULATOR MATERIAL: THERMOPLASTIC POLYESTER, UL 94V-0 CONTACT MATERIAL; COPPER, NICKEL, TIN ALLOY CA-725 CONTACT PLATING: GOLD ON THE MATING AREA, TIN-LEAD

ON THE CONTACT TAILS, NICKEL UNDERPLATE

## 346/396 SERIES CARD EDGE CONNECTOR CONTACT CODE 555,556,558,559,560 DIMENSIONS

YOUR CONNECTION TO QUALITY & SERVICE

**EDAC INC** TORONTO, ONTARIO CANADA

THESE DRAWINGS AND SPECIFICATIONS ARE THE PROPERTY OF EDAC INC.,AND SHALL NOT BE REPRODUCED, OR COPIED OR USED AS THE BASIS FOR THE MANUFACTURE OR SALE OF APPARATUS WITHOUT WRITTEN PERMISSION.

|   | ACAD REFERENCE NO. | 346-ENG-MASTER   |
|---|--------------------|------------------|
|   | DRAWN: J.LEE       | DATE: APR. 22/09 |
| • | CHECKED:           | DATE:            |
|   | SCALE: 1:1         | SHEET 2 OF 2     |
|   | DRAWING NUMBER     | ISSUE            |
|   | 346-ENG-MASTER     | 1                |