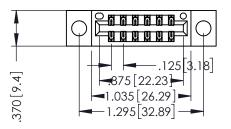

THIS IS A C.A.D. GENERATED DRAWING DO NOT MAKE MANUAL REVISIONS TO MASTER.

ISSUE NUMBER

ORIGINAL

1

INSULATOR MATERIAL: THERMOPLASTIC POLYESTER, UL 94V-0 CONTACT MATERIAL; COPPER, NICKEL, TIN ALLOY CA-725 CONTACT PLATING: GOLD ON THE MATING AREA, TIN-LEAD

ON THE CONTACT TAILS, NICKEL UNDERPLATE

346/396 SERIES CARD EDGE CONNECTOR PART NUMBER: 396-012-522-204

YOUR CONNECTION TO QUALITY & SERVICE

**EDAC INC** TORONTO, ONTARIO CANADA

THESE DRAWINGS AND SPECIFICATIONS ARE THE PROPERTY OF EDAC INC., AND SHALL NOT BE REPRODUCED,OR COPIED OR USED AS THE BASIS FOR THE MANUFACTURE OR SALE OF APPARATUS WITHOUT WRITTEN PERMISSION.

| ACAD REFERENCE NO. | 346-ENG-MASTER   |
|--------------------|------------------|
| DRAWN: J.LEE       | DATE: APR. 22/09 |
| CHECKED:           | DATE:            |
| SCALE: 1:1         | SHEET 1 OF 2     |
| DRAWING NUMBER     | ISSUE            |
| 346-ENG-MASTER     | 1                |