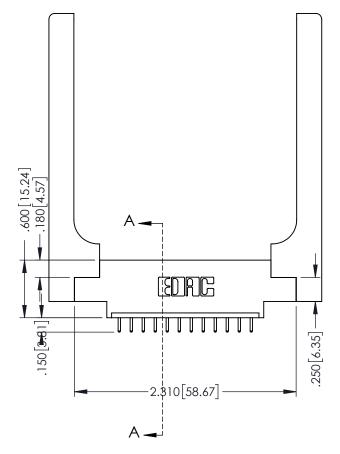

Slot Depth Point of Contact .330[8.38] : .160[4.06]

**SECTION A-A** 

ISSUE NUMBER ORIGINAL 1

## **Contact Code 555**

## **Contact Code 556**

INSULATOR MATERIAL: THERMOPLASTIC POLYESTER, UL 94V-0 CONTACT MATERIAL; COPPER, NICKEL, TIN ALLOY CA-725 CONTACT PLATING: GOLD ON THE MATING AREA, TIN-LEAD

ON THE CONTACT TAILS, NICKEL UNDERPLATE

## 346/396 SERIES CARD EDGE CONNECTOR CONTACT CODE 555,556,558,559,560 DIMENSIONS

YOUR CONNECTION TO QUALITY & SERVICE

**EDAC INC** TORONTO, ONTARIO CANADA

THESE DRAWINGS AND SPECIFICATIONS ARE THE PROPERTY OF EDAC INC.,AND SHALL NOT BE REPRODUCED, OR COPIED OR USED AS THE BASIS FOR THE MANUFACTURE OR SALE OF APPARATUS WITHOUT WRITTEN PERMISSION.

|              | ACAD REFERENCE NO. | 346-ENG-MASTER   |
|--------------|--------------------|------------------|
|              | DRAWN: J.LEE       | DATE: APR. 22/09 |
| •            | CHECKED:           | DATE:            |
|              | SCALE: 1:1         | SHEET 2 OF 2     |
|              | DRAWING NUMBER     | ISSUE            |
| 346-ENG-MAST |                    | 1                |