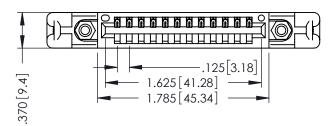

346/396 SERIES CARD EDGE CONNECTOR PART NUMBER: 396-012-521-658

YOUR CONNECTION TO QUALITY & SERVICE

**EDAC INC** TORONTO, ONTARIO CANADA

THESE DRAWINGS AND SPECIFICATIONS ARE THE PROPERTY OF EDAC INC.,AND SHALL NOT BE REPRODUCED,OR COPIED OR USED AS THE BASIS FOR THE MANUFACTURE OR SALE OF APPARATUS WITHOUT WRITTEN PERMISSION.

| ACAD REFERENCE NO. | 346-ENG-MASTER   |
|--------------------|------------------|
| DRAWN: J.LEE       | DATE: APR. 22/09 |
| CHECKED:           | DATE:            |
| SCALE: 1:1         | SHEET 1 OF 2     |
| DRAWING NUMBER     | ISSUE            |
| 346-ENG-MASTER     | 1                |