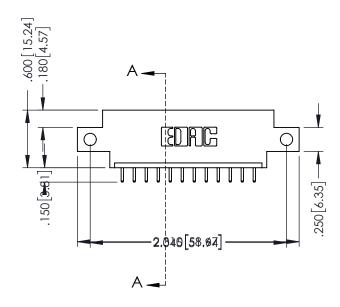

## 346/396 SERIES CARD EDGE CONNECTOR CONTACT CODE 555,556,558,559,560 DIMENSIONS

YOUR CONNECTION TO QUALITY & SERVICE

**EDAC INC** TORONTO, ONTARIO CANADA

THESE DRAWINGS AND SPECIFICATIONS ARE THE PROPERTY OF EDAC INC.,AND SHALL NOT BE REPRODUCED, OR COPIED OR USED AS THE BASIS FOR THE MANUFACTURE OR SALE OF APPARATUS WITHOUT WRITTEN PERMISSION.

|   | ACAD REFERENCE NO. | 346-ENG-MASTER   |  |
|---|--------------------|------------------|--|
|   | DRAWN: J.LEE       | DATE: APR. 22/09 |  |
| ) | CHECKED:           | DATE:            |  |
|   | SCALE: 1:1         | SHEET 2 OF 2     |  |
|   | DRAWING NUMBER     | ISSUE            |  |
|   | 346-ENG-MASTER     | 1                |  |