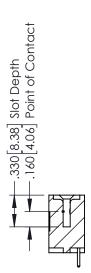

ON THE MATING AREA, TIN-LEAD ON THE CONTACT TAILS, NICKEL UNDERPLATE

346/396 SERIES CARD EDGE CONNECTOR PART NUMBER: 396-012-521-612

YOUR CONNECTION TO QUALITY & SERVICE

**EDAC INC** TORONTO, ONTARIO CANADA

THESE DRAWINGS AND SPECIFICATIONS ARE THE PROPERTY OF EDAC INC., AND SHALL NOT BE REPRODUCED,OR COPIED OR USED AS THE BASIS FOR THE MANUFACTURE OR SALE OF APPARATUS WITHOUT WRITTEN PERMISSION.

|  | ACAD REFERENCE NO. |       | 346-ENG-MASTER |           |
|--|--------------------|-------|----------------|-----------|
|  | DRAWN:             | J.LEE | DATE: AF       | PR. 22/09 |
|  | CHECKED:           |       | DATE:          |           |
|  | SCALE:             | 1:1   | SHEET          | OF 2      |
|  | DRAWING NUMBER     |       |                | ISSUE     |

346-ENG-MASTER



**SECTION A-A** 



ISSUE NUMBER ORIGINAL 1



## **Contact Code 555**

## **Contact Code 556**



INSULATOR MATERIAL: THERMOPLASTIC POLYESTER, UL 94V-0 CONTACT MATERIAL; COPPER, NICKEL, TIN ALLOY CA-725 CONTACT PLATING: GOLD ON THE MATING AREA, TIN-LEAD

ON THE CONTACT TAILS, NICKEL UNDERPLATE

## 346/396 SERIES CARD EDGE CONNECTOR CONTACT CODE 555,556,558,559,560 DIMENSIONS

YOUR CONNECTION TO QUALITY & SERVICE

**EDAC INC** TORONTO, ONTARIO CANADA

THESE DRAWINGS AND SPECIFICATIONS ARE THE PROPERTY OF EDAC INC.,AND SHALL NOT BE REPRODUCED, OR COPIED OR USED AS THE BASIS FOR THE MANUFACTURE OR SALE OF APPARATUS WITHOUT WRITTEN PERMISSION.

|   | ACAD REFERENCE NO. | 346-ENG-MASTER   |  |
|---|--------------------|------------------|--|
|   | DRAWN: J.LEE       | DATE: APR. 22/09 |  |
|