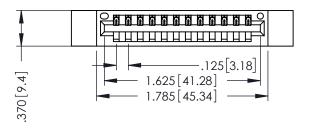

346/396 SERIES CARD EDGE CONNECTOR PART NUMBER: 396-012-521-612

YOUR CONNECTION TO QUALITY & SERVICE

**EDAC INC** TORONTO, ONTARIO CANADA

THESE DRAWINGS AND SPECIFICATIONS ARE THE PROPERTY OF EDAC INC., AND SHALL NOT BE REPRODUCED,OR COPIED OR USED AS THE BASIS FOR THE MANUFACTURE OR SALE OF APPARATUS WITHOUT WRITTEN PERMISSION.

|  | ACAD REFERENCE NO. |       | 346-ENG-MASTER |           |
|--|--------------------|-------|----------------|-----------|
|  | DRAWN:             | J.LEE | DATE: AF       | PR. 22/09 |
|  | CHECKED:           |       | DATE:          |           |
|  | SCALE:             | 1:1   | SHEET          | OF 2      |
|  | DRAWING NUMBER     |       |                | ISSUE     |