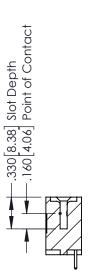

## **Contact Code 555**

## **Contact Code 556**

INSULATOR MATERIAL: THERMOPLASTIC POLYESTER, UL 94V-0 CONTACT MATERIAL; COPPER, NICKEL, TIN ALLOY CA-725 CONTACT PLATING: GOLD ON THE MATING AREA, TIN-LEAD

ON THE CONTACT TAILS, NICKEL UNDERPLATE

## 346/396 SERIES CARD EDGE CONNECTOR CONTACT CODE 555,556,558,559,560 DIMENSIONS

YOUR CONNECTION TO QUALITY & SERVICE

**EDAC INC** TORONTO, ONTARIO CANADA

THESE DRAWINGS AND SPECIFICATIONS ARE THE PROPERTY OF EDAC INC.,AND SHALL NOT BE REPRODUCED, OR COPIED OR USED AS THE BASIS FOR THE MANUFACTURE OR SALE OF APPARATUS WITHOUT WRITTEN PERMISSION.