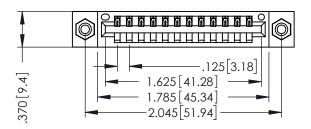

THIS IS A C.A.D. GENERATED DRAWING DO NOT MAKE MANUAL REVISIONS TO MASTER.

ISSUE NUMBER

ORIGINAL

1

INSULATOR MATERIAL: THERMOPLASTIC POLYESTER, UL 94V-0 CONTACT MATERIAL; COPPER, NICKEL, TIN ALLOY CA-725 CONTACT PLATING: GOLD ON THE MATING AREA, TIN-LEAD ON THE CONTACT TAILS, NICKEL UNDERPLATE

346/396 SERIES CARD EDGE CONNECTOR PART NUMBER: 396-012-521-608

YOUR CONNECTION TO QUALITY & SERVICE

**EDAC INC** TORONTO, ONTARIO CANADA

THESE DRAWINGS AND SPECIFICATIONS ARE THE PROPERTY OF EDAC INC., AND SHALL NOT BE REPRODUCED,OR COPIED OR USED AS THE BASIS FOR THE MANUFACTURE OR SALE OF APPARATUS WITHOUT WRITTEN PERMISSION.

|  | ACAD REFERENCE NO. |       | 346-ENG-MASTER |           |
|--|--------------------|-------|----------------|-----------|
|  | DRAWN:             | J.LEE | DATE: AF       | PR. 22/09 |
|  | CHECKED:           |       | DATE:          |           |
|  | SCALE:             | 1:1   | SHEET          | OF 2      |
|  | DRAWING NUMBER     |       |                | ISSUE     |