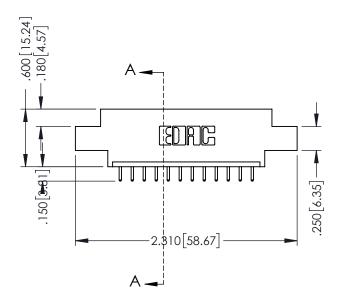

346-ENG-MASTER

**SECTION A-A** 

ISSUE NUMBER ORIGINAL 1

## 346/396 SERIES CARD EDGE CONNECTOR CONTACT CODE 555,556,558,559,560 DIMENSIONS

YOUR CONNECTION TO QUALITY & SERVICE

**EDAC INC** TORONTO, ONTARIO CANADA

THESE DRAWINGS AND SPECIFICATIONS ARE THE PROPERTY OF EDAC INC.,AND SHALL NOT BE REPRODUCED, OR COPIED OR USED AS THE BASIS FOR THE MANUFACTURE OR SALE OF APPARATUS WITHOUT WRITTEN PERMISSION.

|   | ACAD REFERENCE NO. | 346-ENG-MASTER   |  |
|---|--------------------|------------------|--|
|   | DRAWN: J.LEE       | DATE: APR. 22/09 |  |
| ) | CHECKED:           | DATE:            |  |
|   | SCALE: 1:1         | SHEET 2 OF 2     |  |
|   | DRAWING NUMBER     | ISSUE            |  |
|   | 346-ENG-MASTER     | 1                |  |