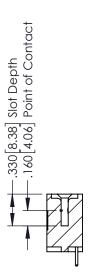

CT TAILS, NICKEL UNDERPLATE

346/396 SERIES CARD EDGE CONNECTOR PART NUMBER: 396-012-521-604

YOUR CONNECTION TO QUALITY & SERVICE

**EDAC INC** TORONTO, ONTARIO CANADA

THESE DRAWINGS AND SPECIFICATIONS ARE THE PROPERTY OF EDAC INC.,AND SHALL NOT BE REPRODUCED,OR COPIED OR USED AS THE BASIS FOR THE MANUFACTURE OR SALE OF APPARATUS WITHOUT WRITTEN PERMISSION.

| ACAD REFERENCE NO. |       | 346-ENG-MASTER |           |
|--------------------|-------|----------------|-----------|
| DRAWN:             | J.LEE | DATE: AF       | PR. 22/09 |
| CHECKED:           |       | DATE:          |           |
| SCALE:             | 1:1   | SHEET          | OF 2      |
| DRAWING N          |       | ISSUE          |           |
|                    |       |                |           |

346-ENG-MASTER



**SECTION A-A** 



ISSUE NUMBER ORIGINAL 1



## **Contact Code 555**

## **Contact Code 556**



INSULATOR MATERIAL: THERMOPLASTIC POLYESTER, UL 94V-0 CONTACT MATERIAL; COPPER, NICKEL, TIN ALLOY CA-725 CONTACT PLATING: GOLD ON THE MATING AREA, TIN-LEAD

ON THE CONTACT TAILS, NICKEL UNDERPLATE

## 346/396 SERIES CARD EDGE CONNECTOR CONTACT CODE 555,556,558,559,560 DIMENSIONS

YOUR CONNECTION TO QUALITY & SERVICE

**EDAC INC** TORONTO, ONTARIO CANADA

THESE DRAWINGS AND SPECIFICATIONS ARE THE PROPERTY OF EDAC INC.,AND SHALL NOT BE REPRODUCED, OR COPIED OR USED AS THE BASIS FOR THE MANUFACTURE OR SALE OF APPARATUS WITHOUT WRITTEN PERMISSION.

|  | ACAD REFERENCE NO. | 346-ENG-MASTER   |  |
|--|--------------------|------------------|--|
|  | DRAWN: J.LEE       | DATE: APR. 22/09 |  |
|  |