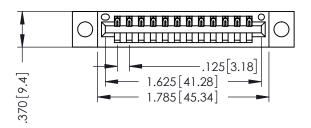

346/396 SERIES CARD EDGE CONNECTOR PART NUMBER: 396-012-521-604

YOUR CONNECTION TO QUALITY & SERVICE

**EDAC INC** TORONTO, ONTARIO CANADA

THESE DRAWINGS AND SPECIFICATIONS ARE THE PROPERTY OF EDAC INC.,AND SHALL NOT BE REPRODUCED,OR COPIED OR USED AS THE BASIS FOR THE MANUFACTURE OR SALE OF APPARATUS WITHOUT WRITTEN PERMISSION.

THIS IS A C.A.D. GENERATED DRAWING DO NOT MAKE MANUAL REVISIONS TO MASTER.

ISSUE NUMBER

ORIGINAL

1

INSULATOR MATERIAL: THERMOPLASTIC POLYESTER, UL 94V-0 CONTACT MATERIAL; COPPER, NICKEL, TIN ALLOY CA-725 CONTACT PLATING: GOLD ON THE MATING AREA, TIN-LEAD ON THE CONTACT TAILS, NICKEL UNDERPLATE