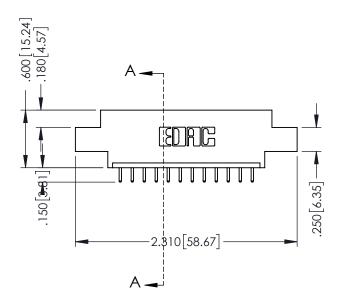

## 346/396 SERIES CARD EDGE CONNECTOR CONTACT CODE 555,556,558,559,560 DIMENSIONS

YOUR CONNECTION TO QUALITY & SERVICE

**EDAC INC** TORONTO, ONTARIO CANADA

THESE DRAWINGS AND SPECIFICATIONS ARE THE PROPERTY OF EDAC INC.,AND SHALL NOT BE REPRODUCED, OR COPIED OR USED AS THE BASIS FOR THE MANUFACTURE OR SALE OF APPARATUS WITHOUT WRITTEN PERMISSION.

346-ENG-MASTER

**SECTION A-A** 

ISSUE NUMBER ORIGINAL 1