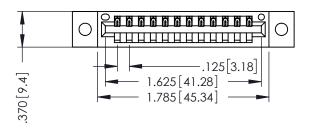

THIS IS A C.A.D. GENERATED DRAWING DO NOT MAKE MANUAL REVISIONS TO MASTER.

ISSUE NUMBER

ORIGINAL

1

INSULATOR MATERIAL: THERMOPLASTIC POLYESTER, UL 94V-0 CONTACT MATERIAL; COPPER, NICKEL, TIN ALLOY CA-725 CONTACT PLATING: GOLD ON THE MATING AREA, TIN-LEAD ON THE CONTACT TAILS, NICKEL UNDERPLATE

346/396 SERIES CARD EDGE CONNECTOR PART NUMBER: 396-012-521-602

YOUR CONNECTION TO QUALITY & SERVICE

**EDAC INC** TORONTO, ONTARIO CANADA

THESE DRAWINGS AND SPECIFICATIONS ARE THE PROPERTY OF EDAC INC., AND SHALL NOT BE REPRODUCED,OR COPIED OR USED AS THE BASIS FOR THE MANUFACTURE OR SALE OF APPARATUS WITHOUT WRITTEN PERMISSION.

| ACAD REFERENCE NO. | 346-ENG-MASTER   |
|--------------------|------------------|
| DRAWN: J.LEE       | DATE: APR. 22/09 |
| CHECKED:           | DATE:            |
| SCALE: 1:1         | SHEET 1 OF 2     |
| DRAWING NUMBER     | ISSUE            |
| 346-ENG-MASTER     | 1                |