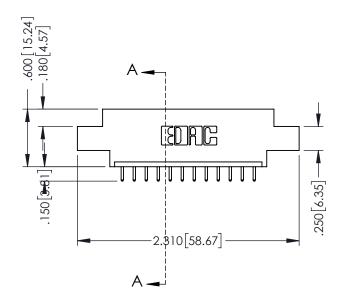

.330 [8.38] Slot Depth .160 [4.06] Point of Contact

**SECTION A-A** 

ISSUE NUMBER ORIGINAL 1

## **Contact Code 555**

## **Contact Code 556**

INSULATOR MATERIAL: THERMOPLASTIC POLYESTER, UL 94V-0 CONTACT MATERIAL; COPPER, NICKEL, TIN ALLOY CA-725 CONTACT PLATING: GOLD ON THE MATING AREA, TIN-LEAD

ON THE CONTACT TAILS, NICKEL UNDERPLATE

## 346/396 SERIES CARD EDGE CONNECTOR CONTACT CODE 555,556,558,559,560 DIMENSIONS

YOUR CONNECTION TO QUALITY & SERVICE

**EDAC INC** TORONTO, ONTARIO CANADA

THESE DRAWINGS AND SPECIFICATIONS ARE THE PROPERTY OF EDAC INC.,AND SHALL NOT BE REPRODUCED, OR COPIED OR USED AS THE BASIS FOR THE MANUFACTURE OR SALE OF APPARATUS WITHOUT WRITTEN PERMISSION.

|   | ACAD REFERENCE NO. | 346-ENG-MASTER   |
|---|--------------------|------------------|
|   | DRAWN: J.LEE       | DATE: APR. 22/09 |
| • | CHECKED:           | DATE:            |
|   | SCALE: 1:1         | SHEET 2 OF 2     |
|   | DRAWING NUMBER     | ISSUE            |
|   | 346-ENG-MASTER     | 1                |