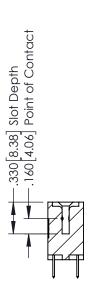

346-ENG-MASTER

**SECTION A-A** 

ISSUE NUMBER ORIGINAL 1

## **Contact Code 555**

## **Contact Code 556**

INSULATOR MATERIAL: THERMOPLASTIC POLYESTER, UL 94V-0 CONTACT MATERIAL; COPPER, NICKEL, TIN ALLOY CA-725 CONTACT PLATING: GOLD ON THE MATING AREA, TIN-LEAD

ON THE CONTACT TAILS, NICKEL UNDERPLATE