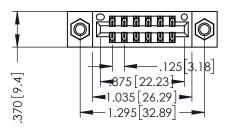

THIS IS A C.A.D. GENERATED DRAWING DO NOT MAKE MANUAL REVISIONS TO MASTER.

ISSUE NUMBER

ORIGINAL

1

INSULATOR MATERIAL: THERMOPLASTIC POLYESTER, UL 94V-0 CONTACT MATERIAL; COPPER, NICKEL, TIN ALLOY CA-725 CONTACT PLATING: GOLD ON THE MATING AREA, TIN-LEAD

ON THE CONTACT TAILS, NICKEL UNDERPLATE

346/396 SERIES CARD EDGE CONNECTOR PART NUMBER: 396-012-520-207

YOUR CONNECTION TO QUALITY & SERVICE

**EDAC INC** TORONTO, ONTARIO CANADA

THESE DRAWINGS AND SPECIFICATIONS ARE THE PROPERTY OF EDAC INC.,AND SHALL NOT BE REPRODUCED, OR COPIED OR USED AS THE BASIS FOR THE MANUFACTURE OR SALE OF APPARATUS WITHOUT WRITTEN PERMISSION.

| ACAD REFERENCE NO. |       | 346-ENG-MASTER |           |
|--------------------|-------|----------------|-----------|
| DRAWN:             | J.LEE | DATE: AF       | PR. 22/09 |
| CHECKED:           |       | DATE:          |           |
| SCALE:             | 1:1   | SHEET 1        | OF 2      |
| DRAWING N          | UMBER |                | ISSUE     |
| 0.44.5110.111.0755 |       |                |           |