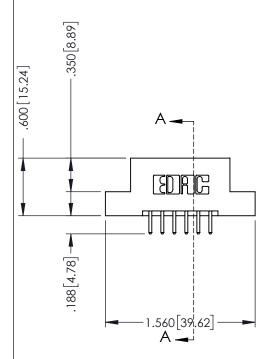

346-ENG-MASTER

**SECTION A-A** 

ISSUE NUMBER ORIGINAL 1

## 346/396 SERIES CARD EDGE CONNECTOR CONTACT CODE 555,556,558,559,560 DIMENSIONS

YOUR CONNECTION TO QUALITY & SERVICE

**EDAC INC** TORONTO, ONTARIO CANADA

THESE DRAWINGS AND SPECIFICATIONS ARE THE PROPERTY OF EDAC INC.,AND SHALL NOT BE REPRODUCED, OR COPIED OR USED AS THE BASIS FOR THE MANUFACTURE OR SALE OF APPARATUS WITHOUT WRITTEN PERMISSION.

|  | ACAD REFERENCE NO. | 346-ENG-MASTER   |  |
|--|--------------------|------------------|--|
|  | DRAWN: J.LEE       | DATE: APR. 22/09 |  |
|  | CHECKED:           | DATE:            |  |
|  | SCALE: 1:1         | SHEET 2 OF 2     |  |
|  | DRAWING NUMBER     | ISSUE            |  |
|  | 346-ENG-MASTER     | 1                |  |