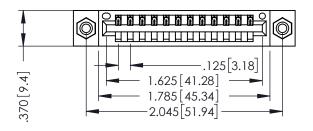

346/396 SERIES CARD EDGE CONNECTOR PART NUMBER: 396-012-520-108

YOUR CONNECTION TO QUALITY & SERVICE

**EDAC INC** TORONTO, ONTARIO CANADA

THESE DRAWINGS AND SPECIFICATIONS ARE THE PROPERTY OF EDAC INC.,AND SHALL NOT BE REPRODUCED,OR COPIED OR USED AS THE BASIS FOR THE MANUFACTURE OR SALE OF APPARATUS WITHOUT WRITTEN PERMISSION.

THIS IS A C.A.D. GENERATED DRAWING DO NOT MAKE MANUAL REVISIONS TO MASTER.

ISSUE NUMBER

ORIGINAL

1

INSULATOR MATERIAL: THERMOPLASTIC POLYESTER, UL 94V-0 CONTACT MATERIAL; COPPER, NICKEL, TIN ALLOY CA-725 CONTACT PLATING: GOLD ON THE MATING AREA, TIN-LEAD ON THE CONTACT TAILS, NICKEL UNDERPLATE