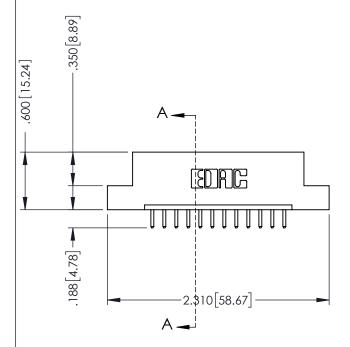

## 346/396 SERIES CARD EDGE CONNECTOR CONTACT CODE 555,556,558,559,560 DIMENSIONS

YOUR CONNECTION TO QUALITY & SERVICE

**EDAC INC** TORONTO, ONTARIO CANADA

THESE DRAWINGS AND SPECIFICATIONS ARE THE PROPERTY OF EDAC INC.,AND SHALL NOT BE REPRODUCED, OR COPIED OR USED AS THE BASIS FOR THE MANUFACTURE OR SALE OF APPARATUS WITHOUT WRITTEN PERMISSION.

SECTION A-A

.330 [8.38] Slot Depth .160 [4.06] Point of Contact

346-ENG-MASTER

ISSUE NUMBER ORIGINAL 1