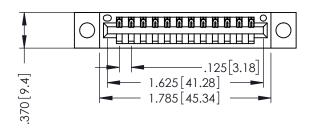

346/396 SERIES CARD EDGE CONNECTOR PART NUMBER: 396-012-520-104

**EDAC INC** TORONTO, ONTARIO CANADA

THESE DRAWINGS AND SPECIFICATIONS ARE THE PROPERTY OF EDAC INC.,AND SHALL NOT BE REPRODUCED, OR COPIED OR USED AS THE BASIS FOR THE MANUFACTURE OR SALE OF APPARATUS WITHOUT WRITTEN PERMISSION.

| ACAD REFERENCE NO. |      | 346-ENG-MASTER |           |
|--------------------|------|----------------|-----------|
| DRAWN: J.          | .LEE | DATE: AF       | PR. 22/09 |
| CHECKED:           |      | DATE:          |           |
| SCALE:             | 1:1  | SHEET 1        | OF 2      |
| DRAWING NUM        | MBER |                | ISSUE     |
| 0.47 ENIO 1446TED  |      |                |           |