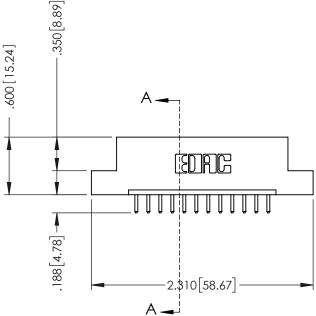

## **Contact Code 555**

## 346/396 SERIES CARD EDGE CONNECTOR CONTACT CODE 555,556,558,559,560 DIMENSIONS

YOUR CONNECTION TO QUALITY & SERVICE

**EDAC INC** TORONTO, ONTARIO CANADA

THESE DRAWINGS AND SPECIFICATIONS ARE THE PROPERTY OF EDAC INC.,AND SHALL NOT BE REPRODUCED, OR COPIED OR USED AS THE BASIS FOR THE MANUFACTURE OR SALE OF APPARATUS WITHOUT WRITTEN PERMISSION.

|  | ACAD REFERENCE NO. | 346-ENG-MASTER   |  |
|--|--------------------|------------------|--|
|  | DRAWN: J.LEE       | DATE: APR. 22/09 |  |
|  | CHECKED:           | DATE:            |  |
|  | SCALE: 1:1         | SHEET 2 OF 2     |  |
|  | DRAWING NUMBER     | ISSUE            |  |
|  | 346-ENG-MASTER     | 1                |  |