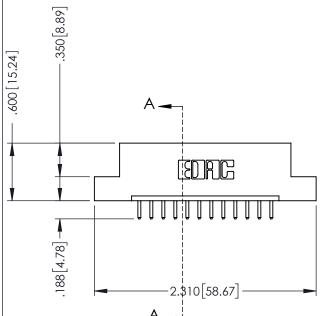

## **Contact Code 556**

INSULATOR MATERIAL: THERMOPLASTIC POLYESTER, UL 94V-0 CONTACT MATERIAL; COPPER, NICKEL, TIN ALLOY CA-725 CONTACT PLATING: GOLD ON THE MATING AREA, TIN-LEAD

ON THE CONTACT TAILS, NICKEL UNDERPLATE

## 346/396 SERIES CARD EDGE CONNECTOR CONTACT CODE 555,556,558,559,560 DIMENSIONS

YOUR CONNECTION TO QUALITY & SERVICE

**EDAC INC** TORONTO, ONTARIO CANADA

THESE DRAWINGS AND SPECIFICATIONS ARE THE PROPERTY OF EDAC INC.,AND SHALL NOT BE REPRODUCED, OR COPIED OR USED AS THE BASIS FOR THE MANUFACTURE OR SALE OF APPARATUS WITHOUT WRITTEN PERMISSION.

|  | ACAD REFERENCE NO. | 346-ENG-MASTER   |  |
|--|--------------------|------------------|--|
|  | DRAWN: J.LEE       | DATE: APR. 22/09 |  |
|  | CHECKED:           | DATE:            |  |
|  | SCALE: 1:1         | SHEET 2 OF 2     |  |
|  | DRAWING NUMBER     | ISSUE            |  |
|  | 346-ENG-MASTER     | 1                |  |