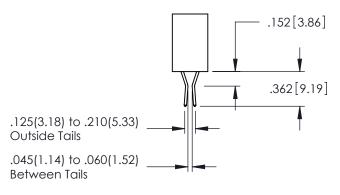

<u>Contact Dimensions:</u>
521-P.C. Tail .025 Sq.(0.64 Sq.) - Tail LG=.150(3.81)
.100 (2.54) Contact Spacing x .200 (5.08) Row Spacing 1 -2x Ø.128[3.25] -7.100[180.34] -7.260 [184.4] -7.575 [192.41<sup>]</sup> 160[4.06] POINT OF CONTACT .330[8.38] CARD SLOT [3.81] **SECTION A-A** .250[6.35] 600 [15.24] -7.835[199.01]

CONTACT MATERIAL; COPPER ALLOY CONTACT PLATING: GOLD ON THE MATING AREA, TIN PLATING ON THE CONTACT TAILS, NICKEL UNDERPLATE

345/395 SERIES CARD EDGE CONNECTOR CONTACT CODE 555,556,558,559,560 DIMENSIONS