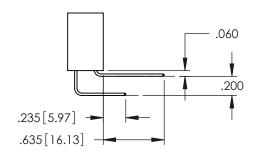

DRAWING NUMBER

345-ENG-MASTER

ISSUE

**Contact Code 558** 

Contact Code 559

**Contact Code 560** 

INSULATOR MATERIAL: THERMOPLASTIC POLYESTER, UL 94V-0

DAP MATERIAL AVAILABLE UPON REQUEST

CONTACT MATERIAL; COPPER ALLOY CONTACT PLATING: GOLD ON THE MATING AREA, TIN PLATING ON THE CONTACT TAILS, NICKEL UNDERPLATE

345/395 SERIES CARD EDGE CONNECTOR CONTACT CODE 555,556,558,559,560 DIMENSIONS