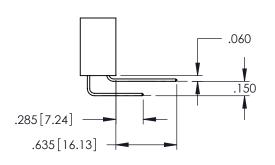

DRAWING NUMBER

345-ENG-MASTER

ISSUE

**Contact Code 558** 

Contact Code 559

**Contact Code 560** 

INSULATOR MATERIAL: THERMOPLASTIC POLYESTER, UL 94V-0

DAP MATERIAL AVAILABLE UPON REQUEST

CONTACT MATERIAL; COPPER ALLOY CONTACT PLATING: GOLD ON THE MATING AREA, TIN PLATING ON THE CONTACT TAILS, NICKEL UNDERPLATE

345/395 SERIES CARD EDGE CONNECTOR CONTACT CODE 555,556,558,559,560 DIMENSIONS