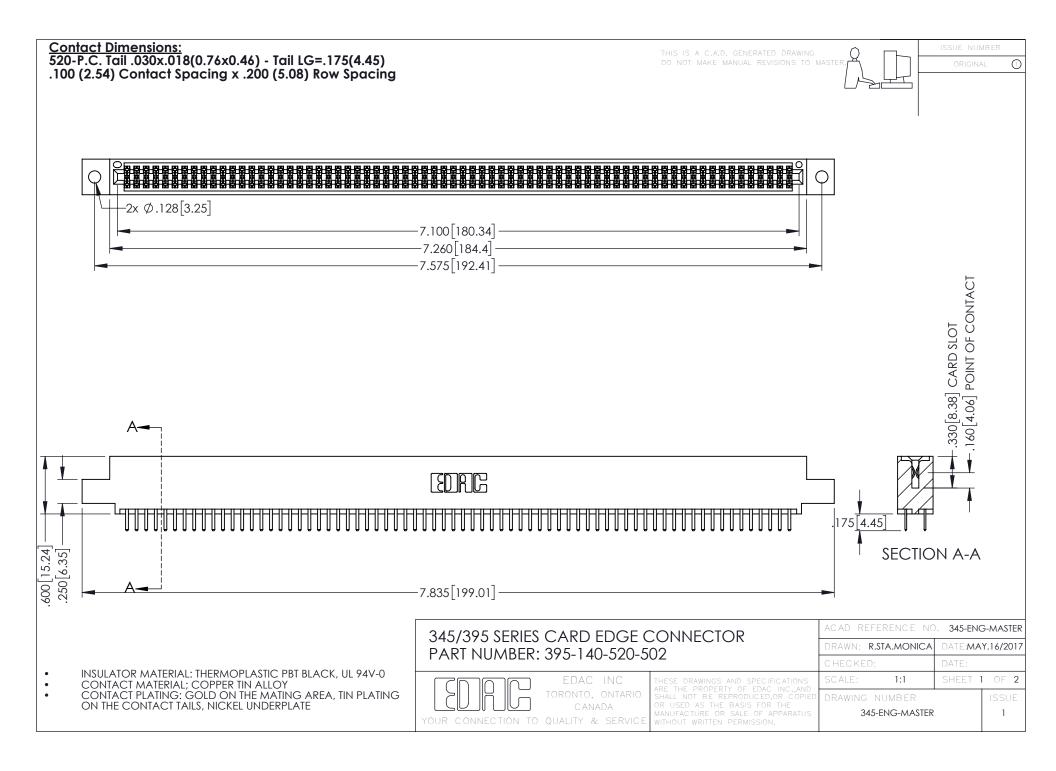

**Contact Code 558** 

Contact Code 559

Contact Code 560

INSULATOR MATERIAL: THERMOPLASTIC POLYESTER, UL 94V-0

DAP MATERIAL AVAILABLE UPON REQUEST

CONTACT MATERIAL; COPPER ALLOY CONTACT PLATING: GOLD ON THE MATING AREA, TIN PLATING ON THE CONTACT TAILS, NICKEL UNDERPLATE

345/395 SERIES CARD EDGE CONNECTOR CONTACT CODE 555,556,558,559,560 DIMENSIONS

YOUR CONNECTION TO QUALITY & SERVICE

ACAD REFERENCE NO. 345-ENG-MASTER DATE:MAY.16/2017 DRAWN: R.STA.MONICA 1:1 SHEET 2 OF 2

345-ENG-MASTER

## **Mouser Electronics**

**Authorized Distributor** 

Click to View Pricing, Inventory, Delivery & Lifecycle Information:

EDAC:

395-140-520-502