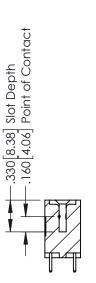

ON THE CONTACT TAILS, NICKEL UNDERPLATE

346/396 SERIES CARD EDGE CONNECTOR PART NUMBER: 346-012-521-204

YOUR CONNECTION TO QUALITY & SERVICE

**EDAC INC** TORONTO, ONTARIO CANADA

THESE DRAWINGS AND SPECIFICATIONS ARE THE PROPERTY OF EDAC INC.,AND SHALL NOT BE REPRODUCED, OR COPIED OR USED AS THE BASIS FOR THE MANUFACTURE OR SALE OF APPARATUS WITHOUT WRITTEN PERMISSION.

| ACAD REFERENCE NO. |     | 346-ENG-MASTER |           |
|--------------------|-----|----------------|-----------|
| DRAWN: J.LI        | EE  | DATE: AF       | PR. 22/09 |
| CHECKED:           |     | DATE:          |           |
| SCALE:             | 1:1 | SHEET 1        | OF 2      |
| DRAWING NUMBER     |     |                | ISSUE     |
|                    |     |                |           |

346-ENG-MASTER



**SECTION A-A** 



ISSUE NUMBER ORIGINAL 1



## **Contact Code 555**

## **Contact Code 556**



INSULATOR MATERIAL: THERMOPLASTIC POLYESTER, UL 94V-0 CONTACT MATERIAL; COPPER, NICKEL, TIN ALLOY CA-725 CONTACT PLATING: GOLD ON THE MATING AREA, TIN-LEAD

ON THE CONTACT TAILS, NICKEL UNDERPLATE

## 346/396 SERIES CARD EDGE CONNECTOR CONTACT CODE 555,556,558,559,560 DIMENSIONS

YOUR CONNECTION TO QUALITY & SERVICE

**EDAC INC** TORONTO, ONTARIO CANADA

THESE DRAWINGS AND SPECIFICATIONS ARE THE PROPERTY OF EDAC INC.,AND SHALL NOT BE REPRODUCED, OR COPIED OR USED AS THE BASIS FOR THE MANUFACTURE OR SALE OF APPARATUS WITHOUT WRITTEN PERMISSION.

|  | ACAD REFERENCE NO. | 346-ENG-MASTER   |  |
|--|--------------------|------------------|--|
|  | DRAWN: J.LEE       | DATE: APR. 22/09 |  |
|  |