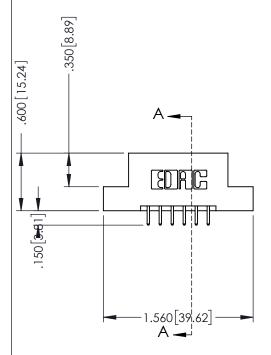

## 346/396 SERIES CARD EDGE CONNECTOR CONTACT CODE 555,556,558,559,560 DIMENSIONS

YOUR CONNECTION TO QUALITY & SERVICE

**EDAC INC** TORONTO, ONTARIO CANADA

THESE DRAWINGS AND SPECIFICATIONS ARE THE PROPERTY OF EDAC INC.,AND SHALL NOT BE REPRODUCED, OR COPIED OR USED AS THE BASIS FOR THE MANUFACTURE OR SALE OF APPARATUS WITHOUT WRITTEN PERMISSION.

|  | ACAD REFERENCE NO. | 346-ENG-MASTER   |  |
|--|--------------------|------------------|--|
|  | DRAWN: J.LEE       | DATE: APR. 22/09 |  |
|  | CHECKED:           | DATE:            |  |
|  | SCALE: 1:1         | SHEET 2 OF 2     |  |
|  | DRAWING NUMBER     | ISSUE            |  |
|  | 346-ENG-MASTER     | 1                |  |