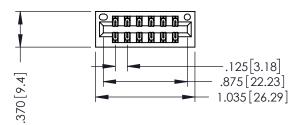

THIS IS A C.A.D. GENERATED DRAWING DO NOT MAKE MANUAL REVISIONS TO MASTER.

ISSUE NUMBER

ORIGINAL

1

INSULATOR MATERIAL: THERMOPLASTIC POLYESTER, UL 94V-0 CONTACT MATERIAL; COPPER, NICKEL, TIN ALLOY CA-725 CONTACT PLATING: GOLD ON THE MATING AREA, TIN-LEAD ON THE CONTACT TAILS, NICKEL UNDERPLATE

346/396 SERIES CARD EDGE CONNECTOR PART NUMBER: 346-012-521-201

YOUR CONNECTION TO QUALITY & SERVICE

**EDAC INC** TORONTO, ONTARIO CANADA

THESE DRAWINGS AND SPECIFICATIONS ARE THE PROPERTY OF EDAC INC.,AND SHALL NOT BE REPRODUCED,OR COPIED OR USED AS THE BASIS FOR THE MANUFACTURE OR SALE OF APPARATUS WITHOUT WRITTEN PERMISSION.

|  | ACAD REFERENCE NO. |       | 346-ENG-MASTER   |       |
|--|--------------------|-------|------------------|-------|
|  | DRAWN:             | J.LEE | DATE: APR. 22/09 |       |
|  | CHECKED:           |       | DATE:            |       |
|  | SCALE:             | 1:1   | SHEET            | OF 2  |
|  | DRAWING NUMBER     |       |                  | ISSUE |