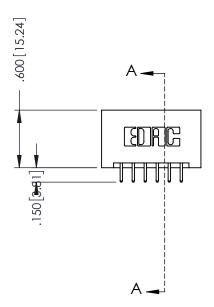

346-ENG-MASTER

.330 [8.38] Slot Depth .160 [4.06] Point of Contact

**SECTION A-A** 

ISSUE NUMBER ORIGINAL 1

## **Contact Code 555**

## **Contact Code 556**

INSULATOR MATERIAL: THERMOPLASTIC POLYESTER, UL 94V-0 CONTACT MATERIAL; COPPER, NICKEL, TIN ALLOY CA-725 CONTACT PLATING: GOLD ON THE MATING AREA, TIN-LEAD

ON THE CONTACT TAILS, NICKEL UNDERPLATE

## 346/396 SERIES CARD EDGE CONNECTOR CONTACT CODE 555,556,558,559,560 DIMENSIONS

YOUR CONNECTION TO QUALITY & SERVICE

**EDAC INC** TORONTO, ONTARIO CANADA

THESE DRAWINGS AND SPECIFICATIONS ARE THE PROPERTY OF EDAC INC.,AND SHALL NOT BE REPRODUCED, OR COPIED OR USED AS THE BASIS FOR THE MANUFACTURE OR SALE OF APPARATUS WITHOUT WRITTEN PERMISSION.

|   | ACAD REFERENCE NO. | 346-ENG-MASTER   |  |
|---|--------------------|------------------|--|
|   | DRAWN: J.LEE       | DATE: APR. 22/09 |  |
| ) | CHECKED:           | DATE:            |  |
|   | SCALE: 1:1         | SHEET 2 OF 2     |  |
|   | DRAWING NUMBER     | ISSUE            |  |
|   | 346-ENG-MASTER     | 1                |  |