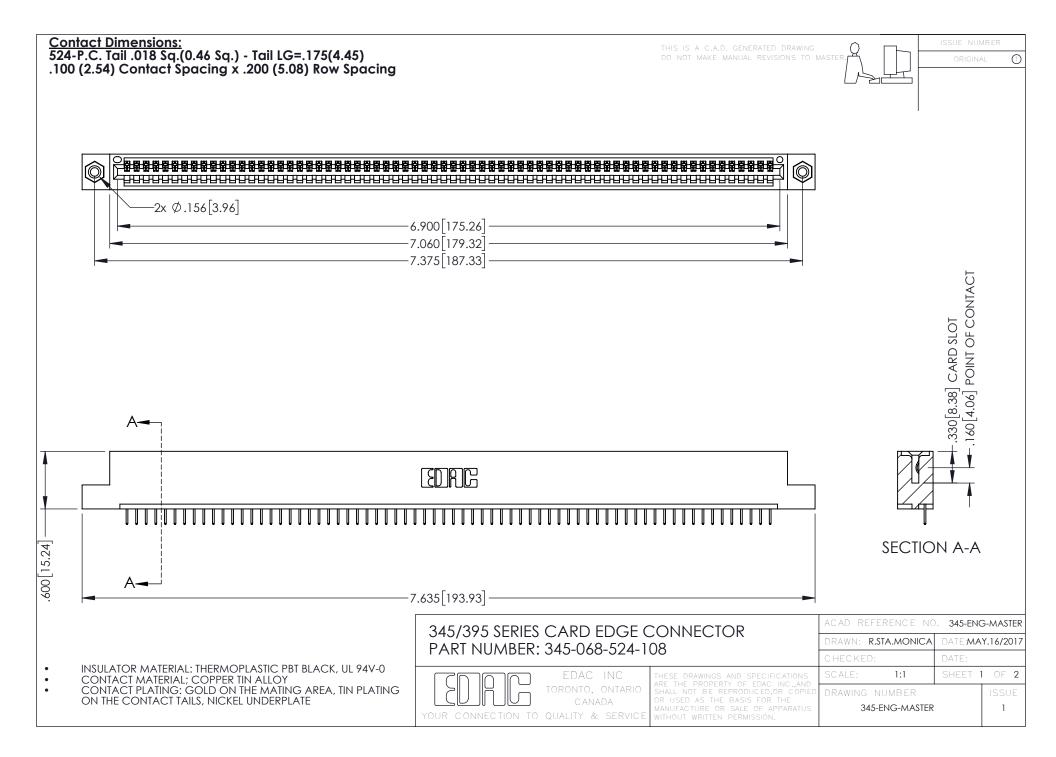

**Contact Code 558** 

Contact Code 559

**Contact Code 560** 

INSULATOR MATERIAL: THERMOPLASTIC POLYESTER, UL 94V-0

DAP MATERIAL AVAILABLE UPON REQUEST

CONTACT MATERIAL; COPPER ALLOY CONTACT PLATING: GOLD ON THE MATING AREA, TIN PLATING ON THE CONTACT TAILS, NICKEL UNDERPLATE

345/395 SERIES CARD EDGE CONNECTOR CONTACT CODE 555,556,558,559,560 DIMENSIONS

YOUR CONNECTION TO QUALITY & SERVICE

|      | ACAD REFERENCE NO. 345-ENG-MASTER |                  |
|------|-----------------------------------|------------------|
| S    | DRAWN: R.STA.MONICA               | DATE:MAY.16/2017 |
|      | CHECKED:                          | DATE:            |
| J ** | SCALE: 1:1                        | SHEET 2 OF 2     |
| ED   | DRAWING NUMBER                    | ISSUE            |

345-ENG-MASTER

## **Mouser Electronics**

**Authorized Distributor** 

Click to View Pricing, Inventory, Delivery & Lifecycle Information:

EDAC:

345-068-524-108