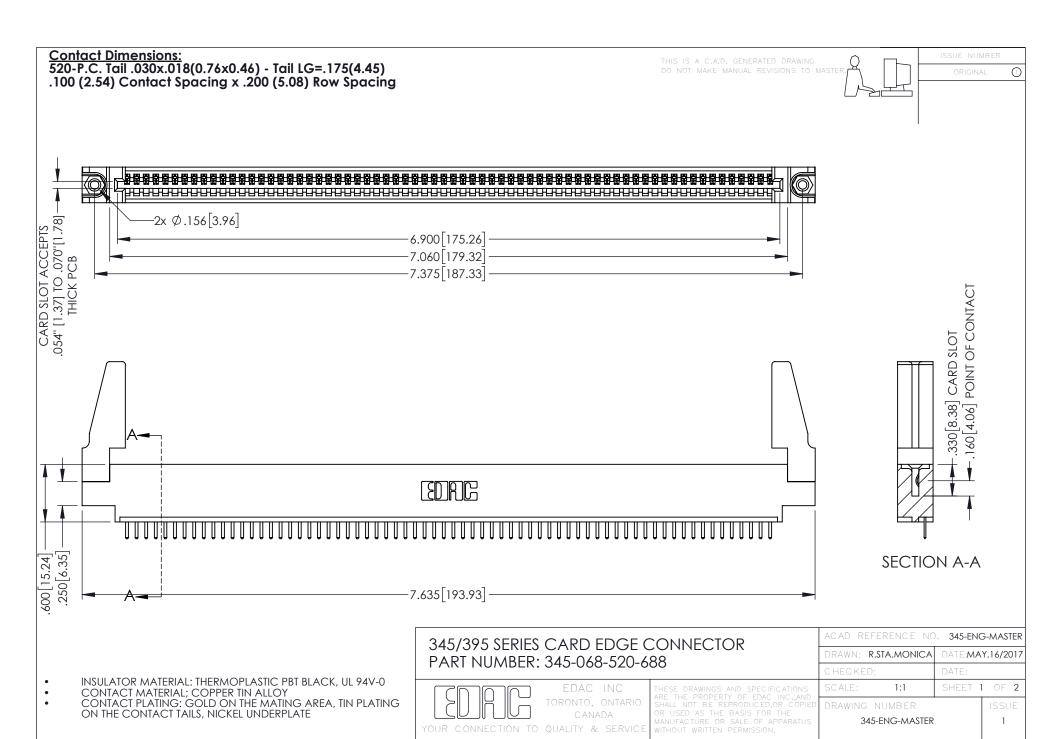

345/395 SERIES CARD EDGE CONNECTOR CONTACT CODE 555,556,558,559,560 DIMENSIONS

YOUR CONNECTION TO QUALITY & SERVICE

|      | ACAD REFERENCE NO. 345-ENG-MASTER |                  |
|------|-----------------------------------|------------------|
| S    | DRAWN: R.STA.MONICA               | DATE:MAY.16/2017 |
|      | CHECKED:                          | DATE:            |
| J ** | SCALE: 1:1                        | SHEET 2 OF 2     |
| ED   | DRAWING NUMBER                    | ISSUE            |

345-ENG-MASTER