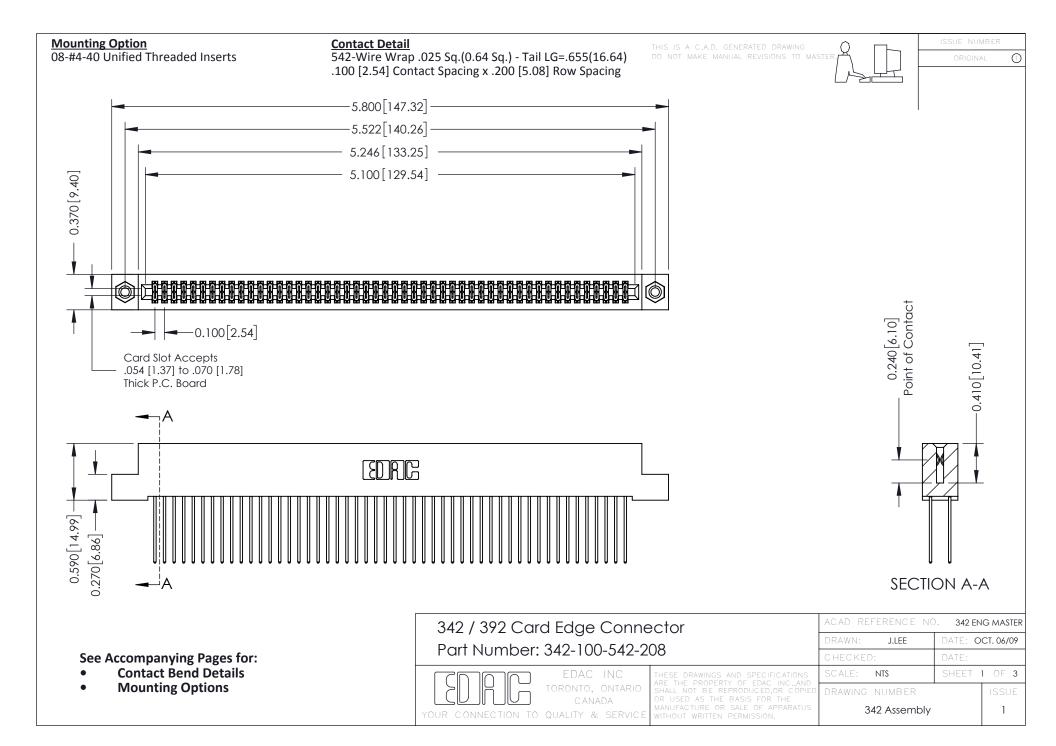

THIS IS A C.A.D. GENERATED DRAWING DO NOT MAKE MANUAL REVISIONS TO MASTER. ISSUE NUMBER

ORIGINAL

1



| 342 / 392 Series Card Edge Connector<br>Contact Bend Detail |                                                                                                                                                                                                  | ACAD REFERENCE NO. 342 ENG MASTER |             |                  |        |
|-------------------------------------------------------------|--------------------------------------------------------------------------------------------------------------------------------------------------------------------------------------------------|-----------------------------------|-------------|------------------|--------|
|