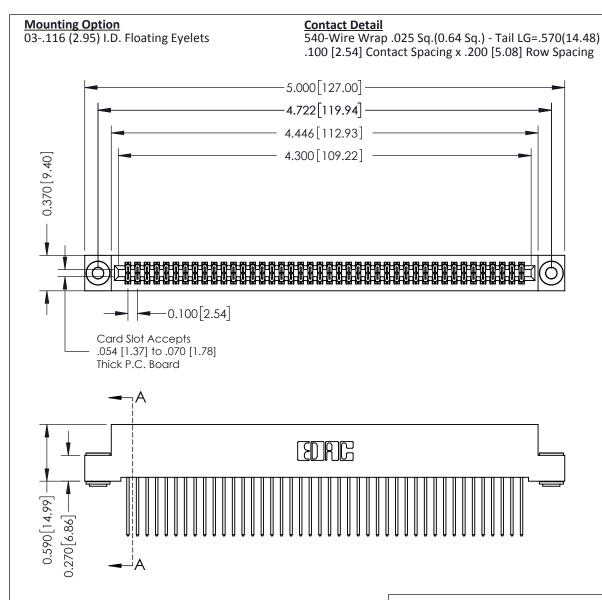

## **See Accompanying Pages for:**

- **Contact Bend Details**
- **Mounting Options**

342 / 392 Card Edge Connector Part Number: 342-084-540-203

YOUR CONNECTION TO QUALITY & SERVICE

CANADA

342 ENG MASTER J.LEE DATE: OCT. 06/09 SHEET 1 OF 3

THIS IS A C.A.D. GENERATED DRAWING DO NOT MAKE MANUAL REVISIONS TO MASTER

ISSUE NUMBER

ORIGINAL

1

| 342 / 392 Card Edge Connector<br>Mounting Options |                                                                                                                                                                                               | ACAD REFERENCE NO. 342 ENG MASTER |                         |        |  |  |
|---------------------------------------------------|-----------------------------------------------------------------------------------------------------------------------------------------------------------------------------------------------|-----------------------------------|-------------------------|--------|--|--|
|                                                   |                                                                                                                                                                                               | DRAWN: J.LEE                      | DATE: <b>OCT. 06/09</b> |        |  |  |
|                                                   |                                                                                                                                                                                               | CHECKED:                          | DATE:                   |        |  |  |
| TORONTO, ONTARIO                                  | THESE DRAWINGS AND SPECIFICATIONS ARE THE PROPERTY OF EDAC INCAND SHALL NOT BE REPRODUCED,OR COPIED OR USED AS THE BASIS FOR THE MANUFACTURE OR SALE OF APPARATUS WITHOUT WRITTEN PERMISSION. | SCALE: NTS                        | SHEET :                 | 3 OF 3 |  |  |
|                                                   |                                                                                                                                                                                               | DRAWING NUMBER                    | •                       | ISSUE  |  |  |
| YOUR CONNECTION TO QUALITY & SERVICE              |                                                                                                                                                                                               | 342 Assembly                      |                         | 1      |  |  |