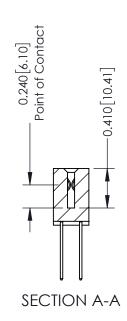

**Mounting Option** 

12-.128 (3.25) Dia. Side Mounting Holes

**Contact Detail** 

540-Wire Wrap .025 Sq.(0.64 Sq.) - Tail LG=.570(14.48) .100 [2.54] Contact Spacing x .200 [5.08] Row Spacing

342 Assembly

THIS IS A C.A.D. GENERATED DRAWING DO NOT MAKE MANUAL REVISIONS TO MASTER. ISSUE NUMBER

ORIGINAL

1

| 342 / 392 Series Card Edge Connector<br>Contact Bend Detail |                                                                                                                                   | ACAD REFERENCE NO. 342 ENG MASTER |             |                  |        |
|-------------------------------------------------------------|-----------------------------------------------------------------------------------------------------------------------------------|-----------------------------------|-------------|------------------|--------|
|                                                             |                                                                                                                                   | DRAWN:                            | J.LEE       | DATE: OCT. 06/09 |        |
|                                                             |                                                                                                                                   | CHECKED:                          |             | DATE:            |        |
| EDAC INC                                                    | ARE THE PROPERTY OF EDAC INC.,AND SHALL NOT BE REPRODUCED,OR COPIED OR USED AS THE BASIS FOR THE MANUFACTURE OR SALE OF APPARATUS | SCALE:                            | NTS         | SHEET :          | 2 OF 3 |
| TORONTO, ONTARIO                                            |                                                                                                                                   | DRAWING                           | NUMBER      |                  | ISSUE  |
| YOUR CONNECTION TO QUALITY & SERVICE                        |                                                                                                                                   | 3                                 | 42 Assembly |                  | 1      |