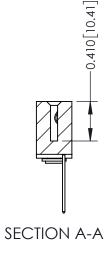

## **See Accompanying Pages for:**

- **Contact Bend Details**
- **Mounting Options**

342 / 392 Card Edge Connector Part Number: 342-043-540-103

YOUR CONNECTION TO QUALITY & SERVICE

CANADA

J.LEE DATE: OCT. 06/09 SHEET 1 OF 3 342 Assembly