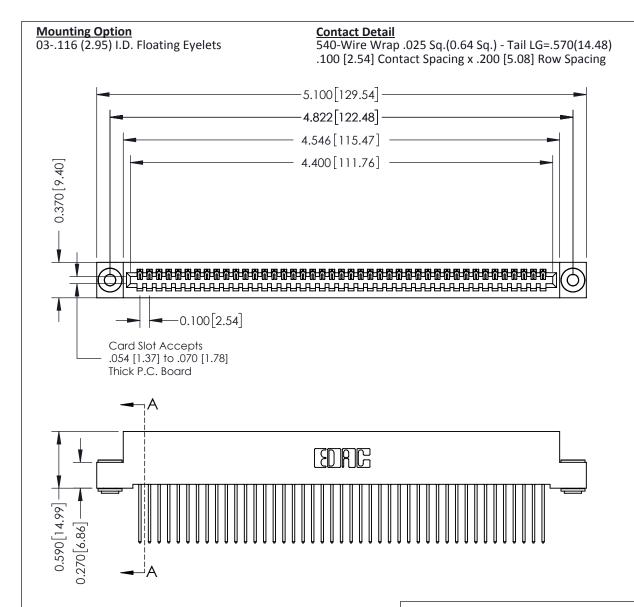

## **See Accompanying Pages for:**

- **Contact Bend Details**
- **Mounting Options**

342 / 392 Card Edge Connector Part Number: 342-043-540-103

YOUR CONNECTION TO QUALITY & SERVICE

CANADA

J.LEE DATE: OCT. 06/09 SHEET 1 OF 3 342 Assembly