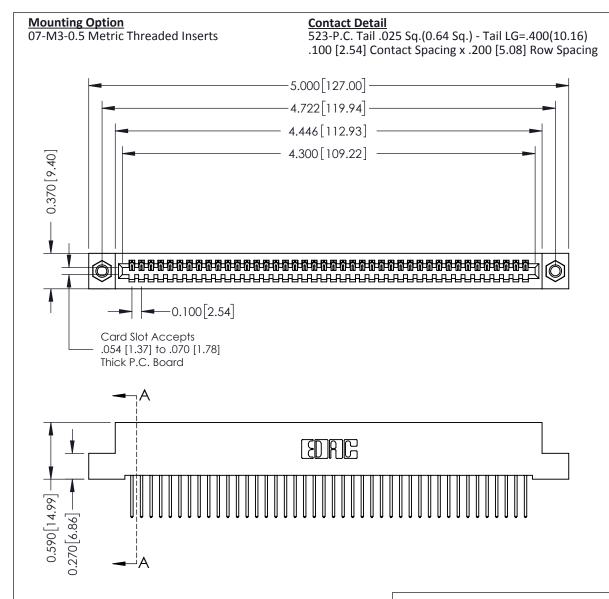

## **See Accompanying Pages for:**

- **Contact Bend Details**
- **Mounting Options**

| 342 / 392 Card Edge Connector |
|-------------------------------|
| Part Number: 342-042-523-107  |

YOUR CONNECTION TO QUALITY & SERVICE

342 ENG MASTER J.LEE DATE: OCT. 06/09 SHEET 1 OF 3

342 Assembly

THIS IS A C.A.D. GENERATED DRAWING DO NOT MAKE MANUAL REVISIONS TO MASTER. ISSUE NUMBER

ORIGINAL

1

| 342 / 392 Series Card Edge Connector<br>Contact Bend Detail |                                                                                                                                   | ACAD REFERENCE NO. 342 ENG MASTER |             |          |          |
|-------------------------------------------------------------|-----------------------------------------------------------------------------------------------------------------------------------|-----------------------------------|-------------|----------|----------|
|                                                             |                                                                                                                                   | DRAWN:                            | J.LEE       | DATE: OC | T. 06/09 |
|                                                             |                                                                                                                                   | CHECKED                           | ):          | DATE:    |          |
| EDAC INC                                                    | ARE THE PROPERTY OF EDAC INC.,AND SHALL NOT BE REPRODUCED,OR COPIED OR USED AS THE BASIS FOR THE MANUFACTURE OR SALE OF APPARATUS | SCALE:                            | NTS         | SHEET :  | 2 OF 3   |
| TORONTO, ONTARIO                                            |                                                                                                                                   | DRAWING                           | NUMBER      |          | ISSUE    |
| YOUR CONNECTION TO QUALITY & SERVICE                        |                                                                                                                                   | 3                                 | 42 Assembly |          | 1        |