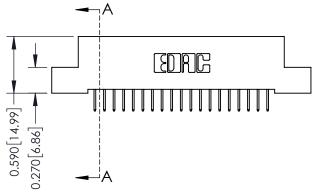

# 0.240 [6.10] Point of Contact 0.410[10.41] SECTION A-A

## **See Accompanying Pages for:**

- **Contact Bend Details**
- **Mounting Options**

| 342 / 392 Card Edge Connector |
|-------------------------------|
| Part Number: 342-038-524-202  |

| ACAD REFERENCE NO. 342 ENG MASTER |                  |  |  |  |  |
|-----------------------------------|------------------|--|--|--|--|
| DRAWN: J.LEE                      | DATE: OCT. 06/09 |  |  |  |  |
| CHECKED:                          | DATE:            |  |  |  |  |
| SCALE: NTS                        | SHEET 1 OF 3     |  |  |  |  |
| DRAWING NUMBER                    | ISSUE            |  |  |  |  |