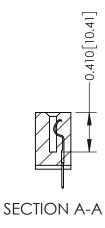

**Mounting Option** 01-No Mounting Lugs **Contact Detail** 

520-P.C. Tail .030x.018(0.76x0.46) - Tail LG=.185(4.70) .100 [2.54] Contact Spacing x .200 [5.08] Row Spacing

342 Assembly

THIS IS A C.A.D. GENERATED DRAWING DO NOT MAKE MANUAL REVISIONS TO MASTER. ISSUE NUMBER

ORIGINAL

1

| 342 / 392 Series Card Edge Connector<br>Contact Bend Detail |                                                                                                                                                                                                  | ACAD REFERENCE NO. 342 ENG MASTER |             |                  |        |
|-------------------------------------------------------------|--------------------------------------------------------------------------------------------------------------------------------------------------------------------------------------------------|-----------------------------------|-------------|------------------|--------|
|                                                             |                                                                                                                                                                                                  | DRAWN:                            | J.LEE       | DATE: OCT. 06/09 |        |
|                                                             |                                                                                                                                                                                                  | CHECKED:                          |             | DATE:            |        |
| TORONTO, ONTARIO                                            | THESE DRAWINGS AND SPECIFICATIONS ARE THE PROPERTY OF EDAC INC. AND SHALL NOT BE REPRODUCED, OR COPIED OR USED AS THE BASIS FOR THE MANUFACTURE OR SALE OF APPARATUS WITHOUT WRITTEN PERMISSION. | SCALE:                            | NTS         | SHEET :          | 2 OF 3 |
|                                                             |                                                                                                                                                                                                  | DRAWING                           | NUMBER      |                  | ISSUE  |
| YOUR CONNECTION TO QUALITY & SERVICE                        |                                                                                                                                                                                                  | 3                                 | 42 Assembly |                  | 1      |