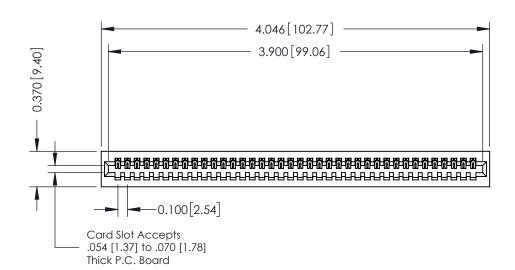

## **See Accompanying Pages for:**

- **Contact Bend Details**
- **Mounting Options**

342 / 392 Card Edge Connector Part Number: 342-038-520-101

YOUR CONNECTION TO QUALITY & SERVICE

CANADA

342 ENG MASTER J.LEE DATE: OCT. 06/09 SHEET 1 OF 3

342 Assembly

THIS IS A C.A.D. GENERATED DRAWING DO NOT MAKE MANUAL REVISIONS TO MASTER. ISSUE NUMBER

ORIGINAL

1

| 342 / 392 Series Card Edge Connector<br>Contact Bend Detail |                                                                                                                                                                                                  | ACAD REFERENCE NO. 342 ENG MASTER |             |                  |        |
|-------------------------------------------------------------|--------------------------------------------------------------------------------------------------------------------------------------------------------------------------------------------------|-----------------------------------|-------------|------------------|--------|
|                                                             |                                                                                                                                                                                                  | DRAWN:                            | J.LEE       | DATE: OCT. 06/09 |        |
|                                                             |                                                                                                                                                                                                  | CHECKED:                          |             | DATE:            |        |
| TORONTO, ONTARIO                                            | THESE DRAWINGS AND SPECIFICATIONS ARE THE PROPERTY OF EDAC INC. AND SHALL NOT BE REPRODUCED, OR COPIED OR USED AS THE BASIS FOR THE MANUFACTURE OR SALE OF APPARATUS WITHOUT WRITTEN PERMISSION. | SCALE:                            | NTS         | SHEET :          | 2 OF 3 |
|                                                             |                                                                                                                                                                                                  | DRAWING                           | NUMBER      |                  | ISSUE  |
| YOUR CONNECTION TO QUALITY & SERVICE                        |                                                                                                                                                                                                  | 3                                 | 42 Assembly |                  | 1      |