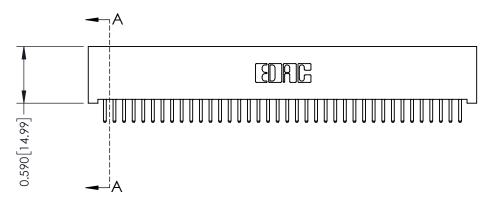

342 Assembly

THIS IS A C.A.D. GENERATED DRAWING DO NOT MAKE MANUAL REVISIONS TO MASTER. ISSUE NUMBER

ORIGINAL

1

| 342 / 392 Series Card Edge Connector<br>Contact Bend Detail |                                                                                                                                                                                                  | ACAD REFERENCE NO. 342 ENG MASTER |             |                  |        |
|-------------------------------------------------------------|--------------------------------------------------------------------------------------------------------------------------------------------------------------------------------------------------|-----------------------------------|-------------|------------------|--------|
|                                                             |                                                                                                                                                                                                  | DRAWN:                            | J.LEE       | DATE: OCT. 06/09 |        |
|                                                             |                                                                                                                                                                                                  | CHECKED:                          |             | DATE:            |        |
| TORONTO, ONTARIO                                            | THESE DRAWINGS AND SPECIFICATIONS ARE THE PROPERTY OF EDAC INC. AND SHALL NOT BE REPRODUCED, OR COPIED OR USED AS THE BASIS FOR THE MANUFACTURE OR SALE OF APPARATUS WITHOUT WRITTEN PERMISSION. | SCALE:                            | NTS         | SHEET :          | 2 OF 3 |
|                                                             |                                                                                                                                                                                                  | DRAWING                           | NUMBER      |                  | ISSUE  |
| YOUR CONNECTION TO QUALITY & SERVICE                        |                                                                                                                                                                                                  | 3                                 | 42 Assembly |                  | 1      |