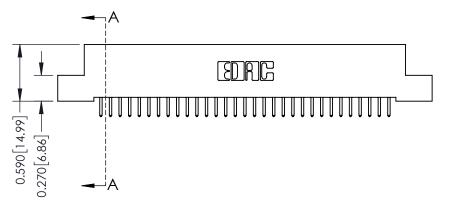

THIS IS A C.A.D. GENERATED DRAWING DO NOT MAKE MANUAL REVISIONS TO MASTER. ISSUE NUMBER

ORIGINAL

1

| 342 / 392 Series Card Edge Connector<br>Contact Bend Detail |                                                                                                                                                                                                  | ACAD REFERENCE NO. 342 ENG MASTER |             |                  |        |
|-------------------------------------------------------------|--------------------------------------------------------------------------------------------------------------------------------------------------------------------------------------------------|-----------------------------------|-------------|------------------|--------|
|                                                             |                                                                                                                                                                                                  | DRAWN:                            | J.LEE       | DATE: OCT. 06/09 |        |
|                                                             |                                                                                                                                                                                                  | CHECKED:                          |             | DATE:            |        |
| TORONTO, ONTARIO                                            | THESE DRAWINGS AND SPECIFICATIONS ARE THE PROPERTY OF EDAC INC. AND SHALL NOT BE REPRODUCED, OR COPIED OR USED AS THE BASIS FOR THE MANUFACTURE OR SALE OF APPARATUS WITHOUT WRITTEN PERMISSION. | SCALE:                            | NTS         | SHEET :          | 2 OF 3 |
|                                                             |                                                                                                                                                                                                  | DRAWING                           | NUMBER      |                  | ISSUE  |
| YOUR CONNECTION TO QUALITY & SERVICE                        |                                                                                                                                                                                                  | 3                                 | 42 Assembly |                  | 1      |

THIS IS A C.A.D. GENERATED DRAWING DO NOT MAKE MANUAL REVISIONS TO MASTER

ISSUE NUMBER

ORIGINAL

1

| 342 / 392 Card Edge Connector<br>Mounting Options |                                                                                                                                                                                               | ACAD REFERENCE NO. 342 ENG MASTER |                         |        |  |  |
|---------------------------------------------------|-----------------------------------------------------------------------------------------------------------------------------------------------------------------------------------------------|-----------------------------------|-------------------------|--------|--|--|
|                                                   |                                                                                                                                                                                               | DRAWN: J.LEE                      | DATE: <b>OCT. 06/09</b> |        |  |  |
|                                                   |                                                                                                                                                                                               | CHECKED:                          | DATE:                   |        |  |  |
| TORONTO, ONTARIO                                  | THESE DRAWINGS AND SPECIFICATIONS ARE THE PROPERTY OF EDAC INCAND SHALL NOT BE REPRODUCED,OR COPIED OR USED AS THE BASIS FOR THE MANUFACTURE OR SALE OF APPARATUS WITHOUT WRITTEN PERMISSION. | SCALE: NTS                        | SHEET :                 | 3 OF 3 |  |  |
|                                                   |                                                                                                                                                                                               | DRAWING NUMBER                    | •                       | ISSUE  |  |  |
| YOUR CONNECTION TO QUALITY & SERVICE              |                                                                                                                                                                                               | 342 Assembly                      |                         | 1      |  |  |