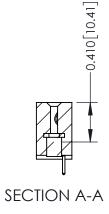

THIS IS A C.A.D. GENERATED DRAWING DO NOT MAKE MANUAL REVISIONS TO MASTER. ISSUE NUMBER

ORIGINAL

1

| 342 / 392 Series Card Edge Connector<br>Contact Bend Detail |                                                                                                                                                                                                  | ACAD REFERENCE NO. 342 ENG MASTER |             |                  |        |
|-------------------------------------------------------------|--------------------------------------------------------------------------------------------------------------------------------------------------------------------------------------------------|-----------------------------------|-------------|------------------|--------|
|                                                             |                                                                                                                                                                                                  | DRAWN:                            | J.LEE       | DATE: OCT. 06/09 |        |
|                                                             |                                                                                                                                                                                                  | CHECKED:                          |             | DATE:            |        |
| TORONTO, ONTARIO                                            | THESE DRAWINGS AND SPECIFICATIONS ARE THE PROPERTY OF EDAC INC. AND SHALL NOT BE REPRODUCED, OR COPIED OR USED AS THE BASIS FOR THE MANUFACTURE OR SALE OF APPARATUS WITHOUT WRITTEN PERMISSION. | SCALE:                            | NTS         | SHEET :          | 2 OF 3 |
|                                                             |                                                                                                                                                                                                  | DRAWING                           | NUMBER      |                  | ISSUE  |
| YOUR CONNECTION TO QUALITY & SERVICE                        |                                                                                                                                                                                                  | 3                                 | 42 Assembly |                  | 1      |

THIS IS A C.A.D. GENERATED DRAWING DO NOT MAKE MANUAL REVISIONS TO MASTER

ISSUE NUMBER

ORIGINAL

1

| 342 / 392 Card Edge Connector<br>Mounting Options |                                                                                                                                                                                               | ACAD REFERENCE NO. 342 ENG MASTER |                         |        |  |  |
|---------------------------------------------------|-----------------------------------------------------------------------------------------------------------------------------------------------------------------------------------------------|-----------------------------------|-------------------------|--------|--|--|
|                                                   |                                                                                                                                                                                               | DRAWN: J.LEE                      | DATE: <b>OCT. 06/09</b> |        |  |  |
|                                                   |                                                                                                                                                                                               | CHECKED:                          | DATE:                   |        |  |  |
| TORONTO, ONTARIO                                  | THESE DRAWINGS AND SPECIFICATIONS ARE THE PROPERTY OF EDAC INCAND SHALL NOT BE REPRODUCED,OR COPIED OR USED AS THE BASIS FOR THE MANUFACTURE OR SALE OF APPARATUS WITHOUT WRITTEN PERMISSION. | SCALE: NTS                        | SHEET :                 | 3 OF 3 |  |  |
|                                                   |                                                                                                                                                                                               | DRAWING NUMBER                    | •                       | ISSUE  |  |  |
| YOUR CONNECTION TO QUALITY & SERVICE              |                                                                                                                                                                                               | 342 Assembly                      |                         | 1      |  |  |