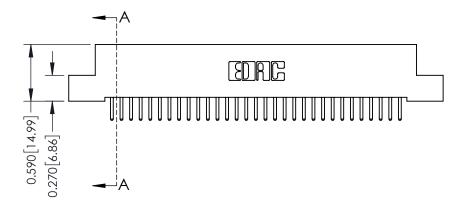

THIS IS A C.A.D. GENERATED DRAWING DO NOT MAKE MANUAL REVISIONS TO MASTER. ISSUE NUMBER

ORIGINAL

1

| 342 / 392 Series Card Edge Connector<br>Contact Bend Detail |                                                                                                                                                                                                  | ACAD REFERENCE NO. 342 ENG MASTER |             |                  |        |
|-------------------------------------------------------------|--------------------------------------------------------------------------------------------------------------------------------------------------------------------------------------------------|-----------------------------------|-------------|------------------|--------|
|                                                             |                                                                                                                                                                                                  | DRAWN:                            | J.LEE       | DATE: OCT. 06/09 |        |
|                                                             |                                                                                                                                                                                                  | CHECKED:                          |             | DATE:            |        |
| TORONTO, ONTARIO                                            | THESE DRAWINGS AND SPECIFICATIONS ARE THE PROPERTY OF EDAC INC. AND SHALL NOT BE REPRODUCED, OR COPIED OR USED AS THE BASIS FOR THE MANUFACTURE OR SALE OF APPARATUS WITHOUT WRITTEN PERMISSION. | SCALE:                            | NTS         | SHEET :          | 2 OF 3 |
|                                                             |                                                                                                                                                                                                  | DRAWING                           | NUMBER      |                  | ISSUE  |
| YOUR CONNECTION TO QUALITY & SERVICE                        |                                                                                                                                                                                                  | 3                                 | 42 Assembly |                  | 1      |