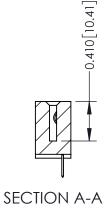

THIS IS A C.A.D. GENERATED DRAWING DO NOT MAKE MANUAL REVISIONS TO MASTER. ISSUE NUMBER

ORIGINAL

1

| 342 / 392 Series Card Edge Connector<br>Contact Bend Detail |                                                                                                                                                                                                  | ACAD REFERENCE NO. 342 ENG MASTER |             |                  |        |
|-------------------------------------------------------------|--------------------------------------------------------------------------------------------------------------------------------------------------------------------------------------------------|-----------------------------------|-------------|------------------|--------|
|                                                             |                                                                                                                                                                                                  | DRAWN:                            | J.LEE       | DATE: OCT. 06/09 |        |
|                                                             |                                                                                                                                                                                                  | CHECKED:                          |             | DATE:            |        |
| TORONTO, ONTARIO                                            | THESE DRAWINGS AND SPECIFICATIONS ARE THE PROPERTY OF EDAC INC. AND SHALL NOT BE REPRODUCED, OR COPIED OR USED AS THE BASIS FOR THE MANUFACTURE OR SALE OF APPARATUS WITHOUT WRITTEN PERMISSION. | SCALE:                            | NTS         | SHEET :          | 2 OF 3 |
|                                                             |                                                                                                                                                                                                  | DRAWING                           | NUMBER      |                  | ISSUE  |
| YOUR CONNECTION TO QUALITY & SERVICE                        |                                                                                                                                                                                                  | 3                                 | 42 Assembly |                  | 1      |