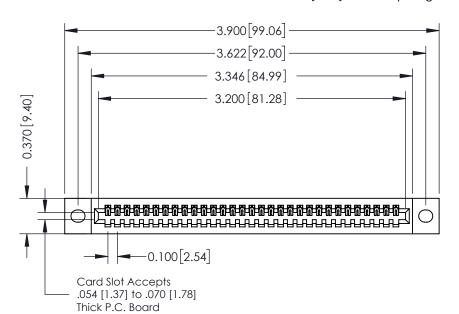

**Mounting Option** 

02-.128 (3.25) Wide Mounting Slots

**Contact Detail** 

520-P.C. Tail .030x.018(0.76x0.46) - Tail LG=.185(4.70) .100 [2.54] Contact Spacing x .200 [5.08] Row Spacing

**See Accompanying Pages for:** 

- **Contact Bend Details**
- **Mounting Options**

342 / 392 Card Edge Connector Part Number: 342-031-520-102

YOUR CONNECTION TO QUALITY & SERVICE

CANADA

342 ENG MASTER J.LEE DATE: OCT. 06/09 SHEET 1 OF 3

342 Assembly

THIS IS A C.A.D. GENERATED DRAWING DO NOT MAKE MANUAL REVISIONS TO MASTER. ISSUE NUMBER

ORIGINAL

1

| 342 / 392 Series Card Edge Connector<br>Contact Bend Detail |                                                                                                                                                                                                  | ACAD REFERENCE NO. 342 ENG MASTER |             |                  |        |
|-------------------------------------------------------------|--------------------------------------------------------------------------------------------------------------------------------------------------------------------------------------------------|-----------------------------------|-------------|------------------|--------|
|                                                             |                                                                                                                                                                                                  | DRAWN:                            | J.LEE       | DATE: OCT. 06/09 |        |
|                                                             |                                                                                                                                                                                                  | CHECKED:                          |             | DATE:            |        |
| TORONTO, ONTARIO                                            | THESE DRAWINGS AND SPECIFICATIONS ARE THE PROPERTY OF EDAC INC. AND SHALL NOT BE REPRODUCED, OR COPIED OR USED AS THE BASIS FOR THE MANUFACTURE OR SALE OF APPARATUS WITHOUT WRITTEN PERMISSION. | SCALE:                            | NTS         | SHEET :          | 2 OF 3 |
|                                                             |                                                                                                                                                                                                  | DRAWING                           | NUMBER      |                  | ISSUE  |
| YOUR CONNECTION TO QUALITY & SERVICE                        |                                                                                                                                                                                                  | 3                                 | 42 Assembly |                  | 1      |