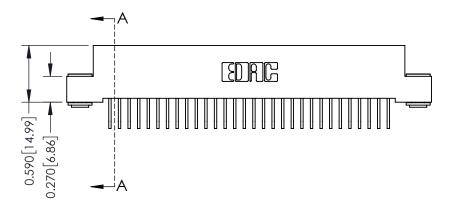

THIS IS A C.A.D. GENERATED DRAWING DO NOT MAKE MANUAL REVISIONS TO MASTER. ISSUE NUMBER

ORIGINAL

1

| 342 / 392 Series Card Edge Connector<br>Contact Bend Detail |                                                                                                                                                                                                  | ACAD REFERENCE NO. 342 ENG MASTER |             |                  |        |
|-------------------------------------------------------------|--------------------------------------------------------------------------------------------------------------------------------------------------------------------------------------------------|-----------------------------------|-------------|------------------|--------|
|                                                             |                                                                                                                                                                                                  | DRAWN:                            | J.LEE       | DATE: OCT. 06/09 |        |
|                                                             |                                                                                                                                                                                                  | CHECKED:                          |             | DATE:            |        |
| TORONTO, ONTARIO                                            | THESE DRAWINGS AND SPECIFICATIONS ARE THE PROPERTY OF EDAC INC. AND SHALL NOT BE REPRODUCED, OR COPIED OR USED AS THE BASIS FOR THE MANUFACTURE OR SALE OF APPARATUS WITHOUT WRITTEN PERMISSION. | SCALE:                            | NTS         | SHEET :          | 2 OF 3 |
|                                                             |                                                                                                                                                                                                  | DRAWING                           | NUMBER      |                  | ISSUE  |
| YOUR CONNECTION TO QUALITY & SERVICE                        |                                                                                                                                                                                                  | 3                                 | 42 Assembly |                  | 1      |