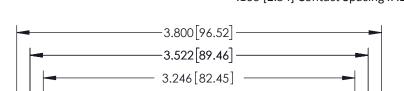

**Mounting Option** 03-.116 (2.95) I.D. Floating Eyelets

**Contact Detail** 

558-90 Degree Bend (Code 541 Contacts) .100 [2.54] Contact Spacing x .200 [5.08] Row Spacing

**See Accompanying Pages for:** 

Thick P.C. Board

- **Contact Bend Details**
- **Mounting Options**

342 / 392 Card Edge Connector Part Number: 342-030-558-103

YOUR CONNECTION TO QUALITY & SERVICE

342 ENG MASTER J.LEE DATE: OCT. 06/09 SHEET 1 OF 3

342 Assembly