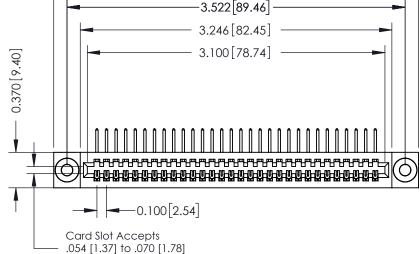

**Mounting Option** 03-.116 (2.95) I.D. Floating Eyelets

**Contact Detail** 

558-90 Degree Bend (Code 541 Contacts) .100 [2.54] Contact Spacing x .200 [5.08] Row Spacing

**See Accompanying Pages for:** 

Thick P.C. Board

- **Contact Bend Details**
- **Mounting Options**

342 / 392 Card Edge Connector Part Number: 342-030-558-103

YOUR CONNECTION TO QUALITY & SERVICE

342 ENG MASTER J.LEE DATE: OCT. 06/09 SHEET 1 OF 3

342 Assembly