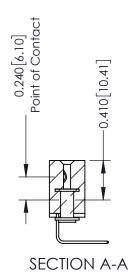

THIS IS A C.A.D. GENERATED DRAWING DO NOT MAKE MANUAL REVISIONS TO MASTER

ISSUE NUMBER

ORIGINAL

1

| 342 / 392 Card Edge Connector<br>Mounting Options |                                                                                                                                                                                                 | ACAD REFERENCE NO. 342 ENG MASTER |                         |        |  |  |
|---------------------------------------------------|-------------------------------------------------------------------------------------------------------------------------------------------------------------------------------------------------|-----------------------------------|-------------------------|--------|--|--|
|                                                   |                                                                                                                                                                                                 | DRAWN: J.LEE                      | DATE: <b>OCT. 06/09</b> |        |  |  |
|                                                   |                                                                                                                                                                                                 | CHECKED:                          | DATE:                   |        |  |  |
| TORONTO, ONTARIO                                  | THESE DRAWINGS AND SPECIFICATIONS ARE THE PROPERTY OF EDAC INC.,AND SHALL NOT BE REPRODUCED,OR COPIED OR USED AS THE BASIS FOR THE MANUFACTURE OR SALE OF APPARATUS WITHOUT WRITTEN PERMISSION. | SCALE: NTS                        | SHEET :                 | 3 OF 3 |  |  |
|                                                   |                                                                                                                                                                                                 | DRAWING NUMBER                    | •                       | ISSUE  |  |  |
| YOUR CONNECTION TO QUALITY & SERVICE              |                                                                                                                                                                                                 | 342 Assembly                      |                         | 1      |  |  |