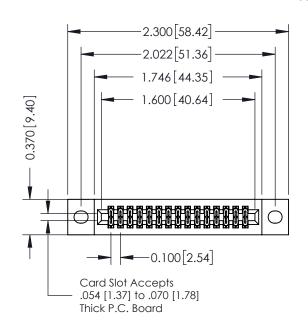

## **See Accompanying Pages for:**

- Contact Bend Details
- Mounting Options

|                   | 0 := 000 0 :: =                        | _      |
|-------------------|----------------------------------------|--------|
|                   | EDAC INC<br>TORONTO, ONTARIO<br>CANADA | T A S  |
| OUR CONNECTION TO | QUALITY & SERVICE                      | N<br>V |

|   | THESE DRAWINGS AND SPECIFICATIONS                                                                           |
|---|-------------------------------------------------------------------------------------------------------------|
|   | ARE THE PROPERTY OF EDAC INC.,AND                                                                           |
|   | THESE DRAWINGS AND SPECIFICATIONS<br>ARE THE PROPERTY OF EDAC INC.,AND<br>SHALL NOT BE REPRODUCED,OR COPIED |
|   | OR USED AS THE BASIS FOR THE                                                                                |
|   | MANUFACTURE OR SALE OF APPARATUS                                                                            |
| Ξ | WITHOUT WRITTEN PERMISSION.                                                                                 |
|   |                                                                                                             |

|    | CHECKED:       | DATE: |        |
|----|----------------|-------|--------|
|    | SCALE: NTS     | SHEET | 1 OF 3 |
| ΞD | DRAWING NUMBER |       | ISSUE  |
| S  | 342 Assembly   |       | 1      |
|    |                |       |        |