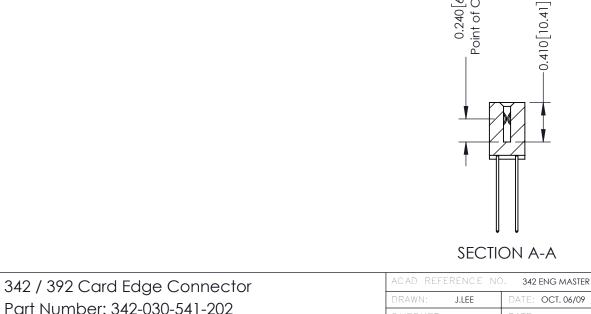

## **Contact Detail**

541-Wire Wrap .025 Sq.(0.64 Sq.) - Tail LG=.760(19.30) .100 [2.54] Contact Spacing x .200 [5.08] Row Spacing

THIS IS A C.A.D. GENERATED DRAWING

ER.

ISSUE NUMBER

ORIGINAL

## **See Accompanying Pages for:**

- Contact Bend Details
- Mounting Options

|                   | 0 := 000 0 :: =                        | _      |
|-------------------|----------------------------------------|--------|
|                   | EDAC INC<br>TORONTO, ONTARIO<br>CANADA | T A S  |
| OUR CONNECTION TO | QUALITY & SERVICE                      | N<br>V |

|   | THESE DRAWINGS AND SPECIFICATIONS                                                                           |
|---|-------------------------------------------------------------------------------------------------------------|
|   | ARE THE PROPERTY OF EDAC INC.,AND                                                                           |
|   | THESE DRAWINGS AND SPECIFICATIONS<br>ARE THE PROPERTY OF EDAC INC.,AND<br>SHALL NOT BE REPRODUCED,OR COPIED |
|   | OR USED AS THE BASIS FOR THE                                                                                |
|   | MANUFACTURE OR SALE OF APPARATUS                                                                            |
| Ξ | WITHOUT WRITTEN PERMISSION.                                                                                 |
|   |                                                                                                             |

|    | CHECKED:       | DATE: |        |
|----|----------------|-------|--------|
|    | SCALE: NTS     | SHEET | 1 OF 3 |
| ΞD | DRAWING NUMBER |       | ISSUE  |
| S  | 342 Assembly   |       | 1      |
|    |                |       |        |