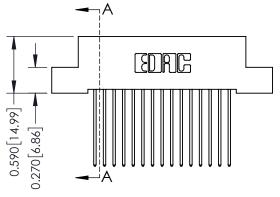

## **Mounting Option**

02-.128 (3.25) Wide Mounting Slots

## **See Accompanying Pages for:**

- Contact Bend Details
- Mounting Options

|                   | 0 := 000 0 :: =                        | _      |
|-------------------|----------------------------------------|--------|
|                   | EDAC INC<br>TORONTO, ONTARIO<br>CANADA | T A S  |
| OUR CONNECTION TO | QUALITY & SERVICE                      | N<br>V |

|   | THESE DRAWINGS AND SPECIFICATIONS                                                                           |
|---|-------------------------------------------------------------------------------------------------------------|
|   | ARE THE PROPERTY OF EDAC INC.,AND                                                                           |
|   | THESE DRAWINGS AND SPECIFICATIONS<br>ARE THE PROPERTY OF EDAC INC.,AND<br>SHALL NOT BE REPRODUCED,OR COPIED |
|   | OR USED AS THE BASIS FOR THE                                                                                |
|   | MANUFACTURE OR SALE OF APPARATUS                                                                            |
| Ξ | WITHOUT WRITTEN PERMISSION.                                                                                 |
|   |                                                                                                             |

|    | CHECKED:       | DATE: |        |
|----|----------------|-------|--------|
|    | SCALE: NTS     | SHEET | 1 OF 3 |
| ΞD | DRAWING NUMBER |       | ISSUE  |
| S  | 342 Assembly   |       | 1      |
|    |                |       |        |