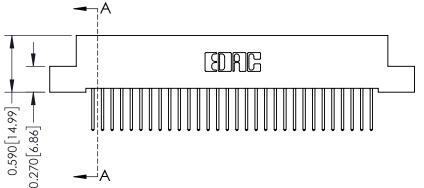

342 Assembly

THIS IS A C.A.D. GENERATED DRAWING DO NOT MAKE MANUAL REVISIONS TO MASTER. ISSUE NUMBER

ORIGINAL

1

| 342 / 392 Series Card Edge Connector<br>Contact Bend Detail |                                                                                                                                                                                                  | ACAD REFERENCE NO. 342 ENG MASTER |             |                  |        |
|-------------------------------------------------------------|--------------------------------------------------------------------------------------------------------------------------------------------------------------------------------------------------|-----------------------------------|-------------|------------------|--------|
|                                                             |                                                                                                                                                                                                  | DRAWN:                            | J.LEE       | DATE: OCT. 06/09 |        |
|                                                             |                                                                                                                                                                                                  | CHECKED:                          |             | DATE:            |        |
| TORONTO, ONTARIO                                            | THESE DRAWINGS AND SPECIFICATIONS ARE THE PROPERTY OF EDAC INC. AND SHALL NOT BE REPRODUCED, OR COPIED OR USED AS THE BASIS FOR THE MANUFACTURE OR SALE OF APPARATUS WITHOUT WRITTEN PERMISSION. | SCALE:                            | NTS         | SHEET :          | 2 OF 3 |
|                                                             |                                                                                                                                                                                                  | DRAWING                           | NUMBER      |                  | ISSUE  |
| YOUR CONNECTION TO QUALITY & SERVICE                        |                                                                                                                                                                                                  | 3                                 | 42 Assembly |                  | 1      |