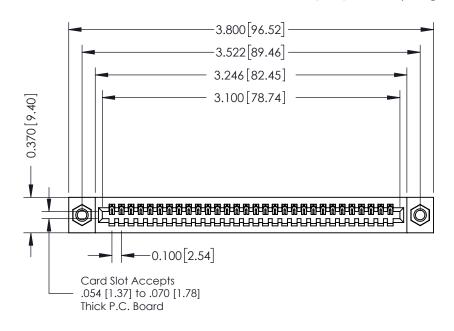

## **See Accompanying Pages for:**

- **Contact Bend Details**
- **Mounting Options**

342 / 392 Card Edge Connector Part Number: 342-030-523-107

YOUR CONNECTION TO QUALITY & SERVICE

CANADA

342 ENG MASTER J.LEE DATE: OCT. 06/09 SHEET 1 OF 3

342 Assembly

THIS IS A C.A.D. GENERATED DRAWING DO NOT MAKE MANUAL REVISIONS TO MASTER. ISSUE NUMBER

ORIGINAL

1

| 342 / 392 Series Card Edge Connector<br>Contact Bend Detail |                                                                                                                                                                                                  | ACAD REFERENCE NO. 342 ENG MASTER |             |                  |        |
|-------------------------------------------------------------|--------------------------------------------------------------------------------------------------------------------------------------------------------------------------------------------------|-----------------------------------|-------------|------------------|--------|
|                                                             |                                                                                                                                                                                                  | DRAWN:                            | J.LEE       | DATE: OCT. 06/09 |        |
|                                                             |                                                                                                                                                                                                  | CHECKED:                          |             | DATE:            |        |
| TORONTO, ONTARIO                                            | THESE DRAWINGS AND SPECIFICATIONS ARE THE PROPERTY OF EDAC INC. AND SHALL NOT BE REPRODUCED, OR COPIED OR USED AS THE BASIS FOR THE MANUFACTURE OR SALE OF APPARATUS WITHOUT WRITTEN PERMISSION. | SCALE:                            | NTS         | SHEET :          | 2 OF 3 |
|                                                             |                                                                                                                                                                                                  | DRAWING                           | NUMBER      |                  | ISSUE  |
| YOUR CONNECTION TO QUALITY & SERVICE                        |                                                                                                                                                                                                  | 3                                 | 42 Assembly |                  | 1      |