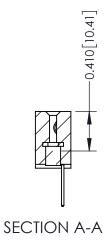

342 Assembly

THIS IS A C.A.D. GENERATED DRAWING DO NOT MAKE MANUAL REVISIONS TO MASTER. ISSUE NUMBER

ORIGINAL

1

| 342 / 392 Series Card Edge Connector<br>Contact Bend Detail |                                                                                                                                                                                                  | ACAD REFERENCE NO. 342 ENG MASTER |             |                  |        |
|-------------------------------------------------------------|--------------------------------------------------------------------------------------------------------------------------------------------------------------------------------------------------|-----------------------------------|-------------|------------------|--------|
|                                                             |                                                                                                                                                                                                  | DRAWN:                            | J.LEE       | DATE: OCT. 06/09 |        |
|                                                             |                                                                                                                                                                                                  | CHECKED:                          |             | DATE:            |        |
| TORONTO, ONTARIO                                            | THESE DRAWINGS AND SPECIFICATIONS ARE THE PROPERTY OF EDAC INC. AND SHALL NOT BE REPRODUCED, OR COPIED OR USED AS THE BASIS FOR THE MANUFACTURE OR SALE OF APPARATUS WITHOUT WRITTEN PERMISSION. | SCALE:                            | NTS         | SHEET :          | 2 OF 3 |
|                                                             |                                                                                                                                                                                                  | DRAWING                           | NUMBER      |                  | ISSUE  |
| YOUR CONNECTION TO QUALITY & SERVICE                        |                                                                                                                                                                                                  | 3                                 | 42 Assembly |                  | 1      |