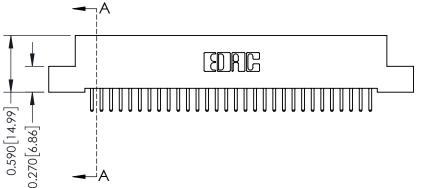

342 Assembly

THIS IS A C.A.D. GENERATED DRAWING DO NOT MAKE MANUAL REVISIONS TO MASTER. ISSUE NUMBER

ORIGINAL

1

| 342 / 392 Series Card Edge Connector<br>Contact Bend Detail |                                                                                                                                                                                                  | ACAD REFERENCE NO. 342 ENG MASTER |             |                  |        |
|-------------------------------------------------------------|--------------------------------------------------------------------------------------------------------------------------------------------------------------------------------------------------|-----------------------------------|-------------|------------------|--------|
|                                                             |                                                                                                                                                                                                  | DRAWN:                            | J.LEE       | DATE: OCT. 06/09 |        |
|                                                             |                                                                                                                                                                                                  | CHECKED:                          |             | DATE:            |        |
| TORONTO, ONTARIO                                            | THESE DRAWINGS AND SPECIFICATIONS ARE THE PROPERTY OF EDAC INC. AND SHALL NOT BE REPRODUCED, OR COPIED OR USED AS THE BASIS FOR THE MANUFACTURE OR SALE OF APPARATUS WITHOUT WRITTEN PERMISSION. | SCALE:                            | NTS         | SHEET :          | 2 OF 3 |
|                                                             |                                                                                                                                                                                                  | DRAWING                           | NUMBER      |                  | ISSUE  |
| YOUR CONNECTION TO QUALITY & SERVICE                        |                                                                                                                                                                                                  | 3                                 | 42 Assembly |                  | 1      |