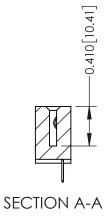

342 Assembly

THIS IS A C.A.D. GENERATED DRAWING DO NOT MAKE MANUAL REVISIONS TO MASTER. ISSUE NUMBER

ORIGINAL

1

| 342 / 392 Series Card Edge Connector<br>Contact Bend Detail |                                                                                                                                                                                                  | ACAD REFERENCE NO. 342 ENG MASTER |             |                  |        |
|-------------------------------------------------------------|--------------------------------------------------------------------------------------------------------------------------------------------------------------------------------------------------|-----------------------------------|-------------|------------------|--------|
|                                                             |                                                                                                                                                                                                  | DRAWN:                            | J.LEE       | DATE: OCT. 06/09 |        |
|                                                             |                                                                                                                                                                                                  | CHECKED:                          |             | DATE:            |        |
| TORONTO, ONTARIO                                            | THESE DRAWINGS AND SPECIFICATIONS ARE THE PROPERTY OF EDAC INC. AND SHALL NOT BE REPRODUCED, OR COPIED OR USED AS THE BASIS FOR THE MANUFACTURE OR SALE OF APPARATUS WITHOUT WRITTEN PERMISSION. | SCALE:                            | NTS         | SHEET :          | 2 OF 3 |
|                                                             |                                                                                                                                                                                                  | DRAWING                           | NUMBER      |                  | ISSUE  |
| YOUR CONNECTION TO QUALITY & SERVICE                        |                                                                                                                                                                                                  | 3                                 | 42 Assembly |                  | 1      |