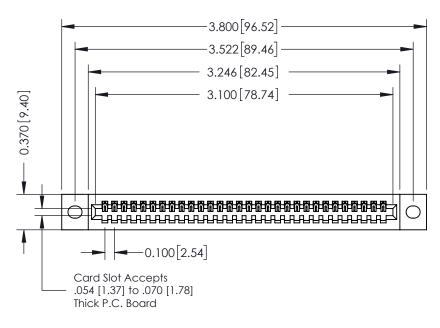

## **See Accompanying Pages for:**

- **Contact Bend Details**
- **Mounting Options**

342 / 392 Card Edge Connector Part Number: 342-030-520-102

YOUR CONNECTION TO QUALITY & SERVICE

CANADA

342 ENG MASTER J.LEE DATE: OCT. 06/09 SHEET 1 OF 3