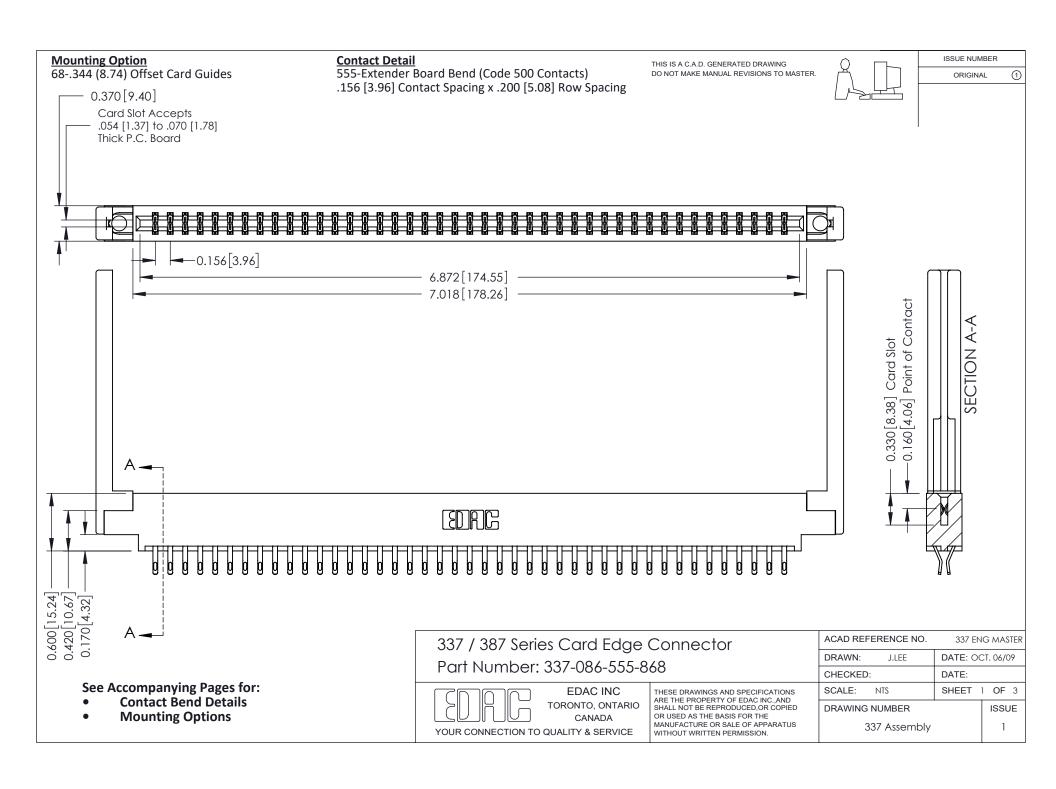

ISSUE NUMBER

ORIGINAL

1

| 337 / 387 Series Card Edge Connector<br>Contact Bend Detail           |                                                                                                                                                                                                  | ACAD REFERENCE NO. 337 E |                  | G MASTER      |
|-----------------------------------------------------------------------|--------------------------------------------------------------------------------------------------------------------------------------------------------------------------------------------------|--------------------------|------------------|---------------|
|                                                                       |                                                                                                                                                                                                  | DRAWN: J.LEE             | DATE: OCT. 06/09 |               |
|                                                                       |                                                                                                                                                                                                  | CHECKED: DATE:           |                  |               |
| EDAC INC TORONTO, ONTARIO CANADA YOUR CONNECTION TO QUALITY & SERVICE | THESE DRAWINGS AND SPECIFICATIONS ARE THE PROPERTY OF EDAC INC.,AND SHALL NOT BE REPRODUCED, OR COPIED OR USED AS THE BASIS FOR THE MANUFACTURE OR SALE OF APPARATUS WITHOUT WRITTEN PERMISSION. | SCALE: NTS               | SHEET            | 2 <b>OF</b> 3 |
|                                                                       |                                                                                                                                                                                                  | DRAWING NUMBER           |                  | ISSUE         |
|                                                                       |                                                                                                                                                                                                  | 337 Assembly             |                  | 1             |