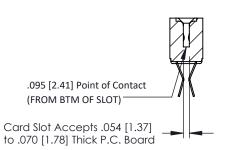

## **Contact Detail**

Extender Board Bend (Code 522 Contacts) .156 [3.96] Contact Spacing x .200 [5.08] Row Spacing

**SECTION A-A** 

**See Accompanying Pages for:** 

- **Contact Bend Details**
- **Mounting Options**