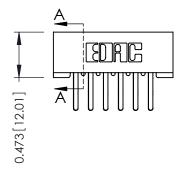

## **Mounting Option** No Mounting Lugs 0.343 [8.71] 1.246 [31.65] **─** 1.100 [27.94] **►** 0.156[3.96]

## **Contact Detail**

Extender Board Bend (Code 522 Contacts) .156 [3.96] Contact Spacing x .200 [5.08] Row Spacing

**SECTION A-A** 

**See Accompanying Pages for:** 

- **Contact Bend Details**
- **Mounting Options**